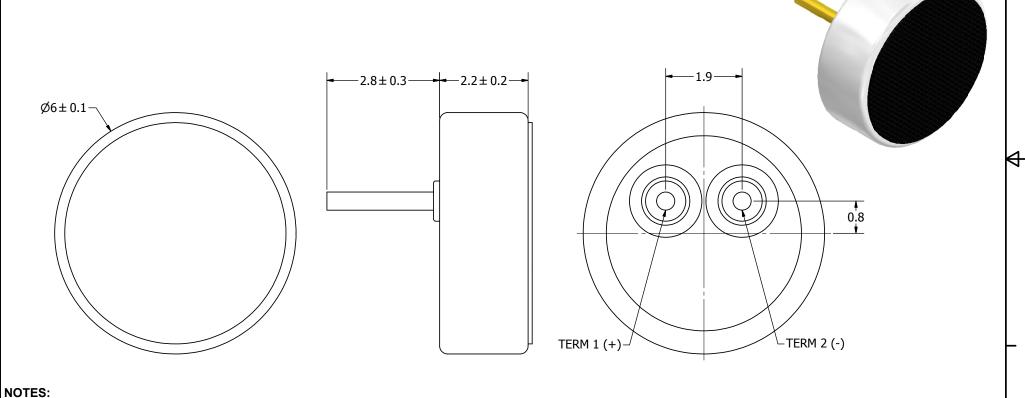

1. ALL DIMENSIONS ARE IN MILLIMETERS.

3. THIS PART IS RoHS 2002/95/EC COMPLIANT.

WITHOUT NOTICE.

2. SPECIFICATIONS SUBJECT TO CHANGE OR WITHDRAWL

THIS DOCUMENT CONTAINS DATA PROPRIETARY TO PROJECTS UNLIMITED, INC. ANY USE OR REPRODUCTION, IN ANY FORM, WITHOUT PRIOR WRITTEN PERMISSION OF PROJECTS UNLIMITED, INC. IS PROHIBITED. ©2003, Projects Unlimited Inc.

**UNLESS OTHERWISE** 

SPECIFIED:

DIMENSIONS ARE IN

MILLIMETERS,

TOLERANCES ARE ±0.5 AND ANGLES ARE ±3°.

POM-2246P-2-R.idw