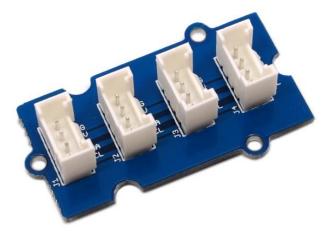

## **Description**

I2C Hub Grove is an extension Grove module for connecting multiply I2C devices to Grove Base Shield. It can use with <u>Universal 4 Pin to X2 4 Pin cable</u> and connects up to 7 I2C divices which may cover most developing purpose.