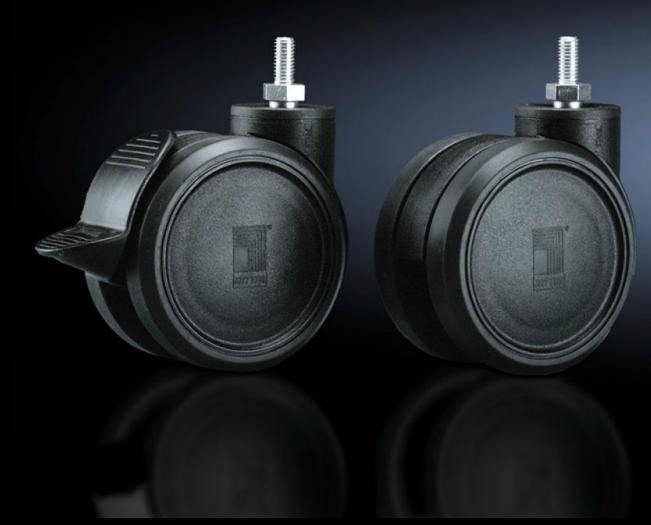

### CP 7495.000 - Twin castors

For mobile use, for mounting directly on the enclosure.

#### Tender text

Twin castors

Mounting on the frame

Suitable for:

VX, VX IT, VX SE, PC cabinet system, top console lower parts, Industrial workstation (IW), Data rack, Chiller

For mounting on the VX base, a base adapter for double twin castors is required (8100.770 or 8100.771)