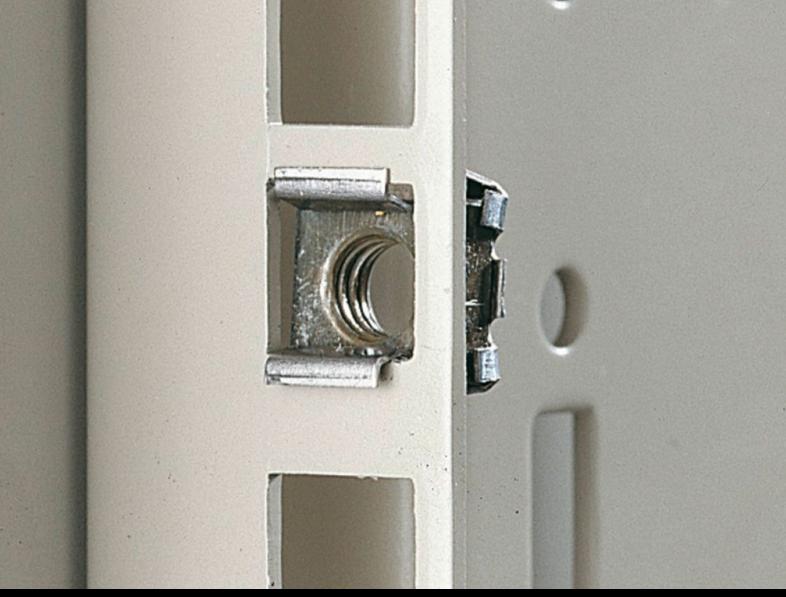

### EL 2092.200 - Captive nuts

M5/M6, for the attachment of rack-mounted electronic equipment, 482.6 mm (19") installed equipment and blanking plates to mounting angles, 482.6 mm (19").

#### **Features**

| Model No.                    | EL 2092.200                                                                                                                                                                                                                                                                                                |
|------------------------------|------------------------------------------------------------------------------------------------------------------------------------------------------------------------------------------------------------------------------------------------------------------------------------------------------------|
| Design                       | without contact                                                                                                                                                                                                                                                                                            |
| Product description          | For the attachment of rack-mounted electronic equipment, 482.6 mm (19") installed equipment and blanking plates to mounting angles, 482.6 mm (19"). For use with metal thickness from 0.8 – 2.5 mm. Optionally with or without contact of the installed equipment to the 482.6 mm (19") section/enclosure. |
| Dimensions                   | Thread: M6                                                                                                                                                                                                                                                                                                 |
| For material thicknesses     | 0.8 - 2.5 mm                                                                                                                                                                                                                                                                                               |
| Packs of                     | 50 pc(s).                                                                                                                                                                                                                                                                                                  |
| Weight/pack                  | 0.2 kg                                                                                                                                                                                                                                                                                                     |
| Copper weight (kg per piece) | 0                                                                                                                                                                                                                                                                                                          |
| Customs tariff number        | 73181692                                                                                                                                                                                                                                                                                                   |
| EAN                          | 4028177014114                                                                                                                                                                                                                                                                                              |
| ETIM 7.0                     | EC002358                                                                                                                                                                                                                                                                                                   |
| ECLASS 8.0                   | 23110815                                                                                                                                                                                                                                                                                                   |