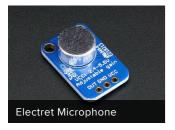

### **DESCRIPTION**

This electret capsule microphone is the same one we use in our great microphone amplifier board. It contains a small vibrating element that will output a few milllivolts peak-to-peak. You will need an op-amp to amplify the signal, some chips are designed with the amplifier built in in which case you can wire it up directly.

This is an "omnidirectional" microphone, with -44dB sensitivity, and has 20-20KHz frequency response. You can plug it into a breadboard or perfboard or solder wires to the little wires sticking out the back.