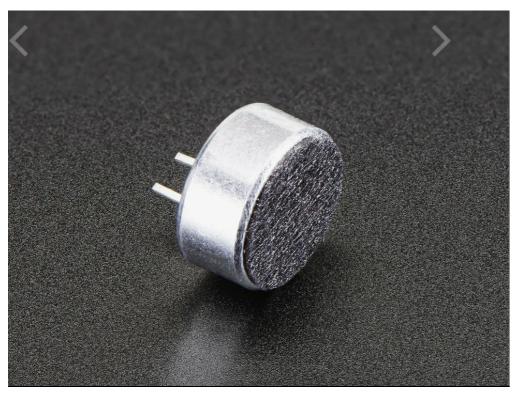

### **DESCRIPTION**

This electret capsule microphone is the same one we use in our great microphone amplifier board. It contains a small vibrating element that will output a few milllivolts peak-to-peak. You will need an op-amp to amplify the signal, some chips are designed with the amplifier built in in which case you can wire it up directly.

This is an "omnidirectional" microphone, with -44dB sensitivity, and has 20-20KHz frequency response. You can plug it into a breadboard or perfboard or solder wires to the little wires sticking out the back.