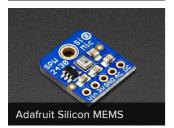

### **DESCRIPTION**

This electret capsule microphone is the same one we use in our great microphone amplifier board. It contains a small vibrating element that will output a few milllivolts peak-to-peak. You will need an op-amp to amplify the signal, some chips are designed with the amplifier built in in which case you can wire it up directly.

This is an "omnidirectional" microphone, with -44dB sensitivity, and has 20-20KHz frequency response. You can plug it into a breadboard or perfboard or solder wires to the little wires sticking out the back.

Check out OpenMusicLab's great tutorial on Electret Microphones for a deeper look at how these sensors work. If you need an amplifier board, see our fully-assembled and tested mic amp board with adjustable gain.