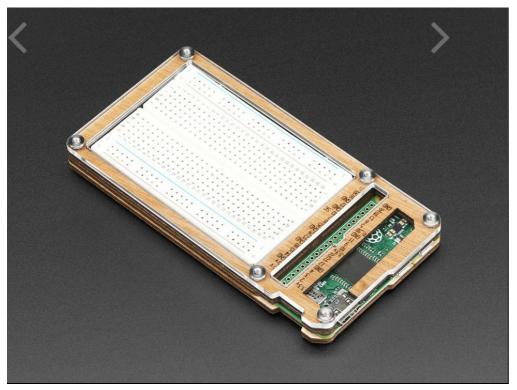

## **DESCRIPTION**

Wrap your new little Raspberry Pi Zero in protective and elegant wooden plates with the Zebra Zero Plus!

The Zebra Zero Plus includes a breadboard for prototyping making this a nice and full-on prototyping platform for you and your Pi Zero. There's also a GPIO pin header reference chart etched on the back for reference. As is the case with all of our favorite enclosures, all of the pins on the Pi are easily accessible from the top!

We also have the much smaller and more minimal Zebra Zero case!

Pi not included!

Note: As of August 2nd 2016, this enclosure now fits the Pi Zero v1.3!