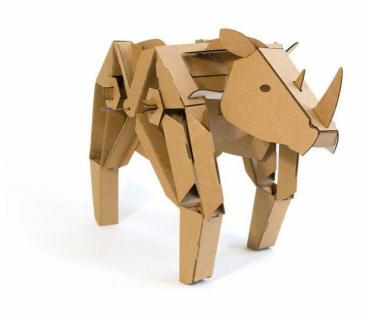

### **DESCRIPTION**

Rory the Rhino is a walking cardboard animal sculpture that you assemble from pre-cut and scored cardboard pieces. Rory walks when you turn the included wire handle, or Rory can walk with mechanical and electrical additions, such as Lego motors or the Kinetic Creatures Motor Kit.

#### Elly the Elephant Kit includes:

- 25 pre-cut and scored cardboard pieces
- wire turn-handle
- Printed and online video instructions

Size: 21.5" tall x 18" long

Recommended for ages 11 and up. Contains wire and small parts. No glue or tools required.