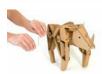

### **DESCRIPTION**

Rory the Rhino is a walking cardboard animal sculpture that you assemble from pre-cut and scored cardboard pieces. Rory walks when you turn the included wire handle, or Rory can walk with mechanical and electrical additions, such as Lego motors or the Kinetic Creatures Motor Kit.