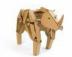

### **DESCRIPTION**

Rory the Rhino is a walking cardboard animal sculpture that you assemble from pre-cut and scored cardboard pieces. Rory walks when you turn the included wire handle, or Rory can walk with mechanical and electrical additions, such as Lego motors or the Kinetic Creatures Motor Kit.

#### Elly the Elephant Kit includes:

- 25 pre-cut and scored cardboard pieces
- wire turn-handle
- Printed and online video instructions

Size: 21.5" tall x 18" long

Recommended for ages 11 and up. Contains wire and small parts. No glue or tools required.