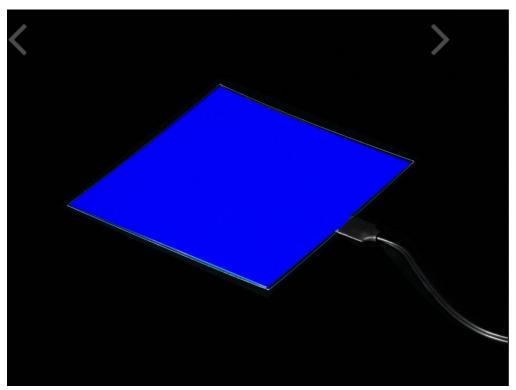

## **DESCRIPTION**

Get glowing in seconds with our Electroluminescent (EL) Panel Starter Pack! This pack contains everything you need for your first EL panel project, even the batteries!

## Includes:

- 10cm x 10cm (approx 4"x4") square panel in Blue
- Portable 4xAAA inverter powerful enough to drive a single panel
- 4 x AAA alkaline batteries to power the inverter and panel for 10 hours