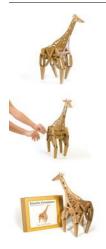

### **DESCRIPTION**

Geno the Giraffe is a walking cardboard animal sculpture that you assemble from pre-cut and scored cardboard pieces. Geno walks when you turn the included wire handle, or Geno can walk with mechanical and electrical additions, such as Lego motors or the Kinetic Creatures Motor Kit.

Elly the Elephant Kit includes:

- 25 pre-cut and scored cardboard pieces
- wire turn-handle
- Printed and online video instructions

Size: 21.5" tall x 18" long