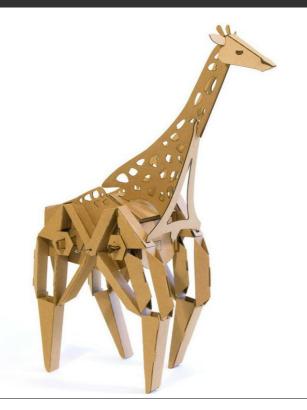

## Geno the Giraffe -Kinetic Creatures

PRODUCT ID: 1101

DISCONTINUED

**DESCRIPTION TECHNICAL DETAILS** 

### **DESCRIPTION**

Geno the Giraffe is a walking cardboard animal sculpture that you assemble from pre-cut and scored cardboard pieces. Geno walks when you turn the included wire handle, or Geno can walk with mechanical and electrical additions, such as Lego motors or the Kinetic Creatures Motor Kit.

Elly the Elephant Kit includes:

- 25 pre-cut and scored cardboard pieces
- wire turn-handle
- Printed and online video instructions

Size: 21.5" tall x 18" long