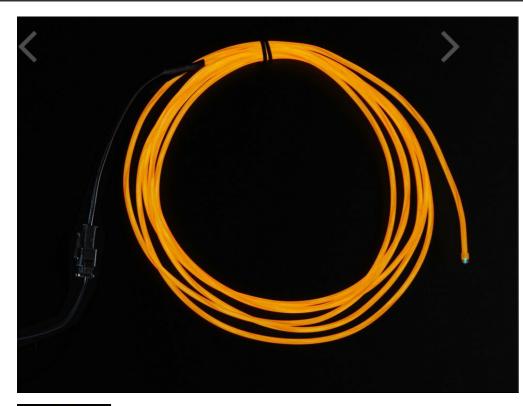

## DESCRIPTION

A little bundle to get you started! This project pack contains:

- 2.5 meters (over 8 ft) of high-brightness, long-life EL wire in Orange. 2.5 meters is the maximum amount for the pocket driver it is cut and soldered so it's ready to go!
- Pocket EL inverter runs on 2 AA Alkaline or rechargeable batteries (not included)
- 2 inches of heat shink, both 1/8" and 1/4" for protecting the EL wire after soldering if you
- end up wanting to change the wire up
- 2 inches of copper tape, used when soldering EL wire
- 2 inches of foam tape, we use this to pad the inside of the inverter to quiet it down

### EL wire starter pack -Orange 2.5 meter (8.2 ft)

PRODUCT ID: 586

There are multiple versions of this item. Please select one from the options below: