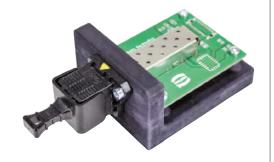

# Technical characteristics

Locking PushPull Technology

Degree of protection IP65 / IP67

Mating face LC acc. to IEC 61754-20

Mating cycles Min. 50

Temperature range -40 °C ... +85 °C

Housing material Plastic, black