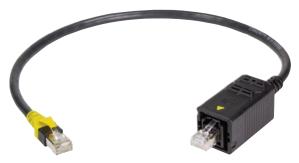

### PushPull XS SFP Device integration and system cables

| Device integration and system cables                                       |                    |         |                                           |
|----------------------------------------------------------------------------|--------------------|---------|-------------------------------------------|
| Identification                                                             | Part number        | Drawing | Dimensions in mm                          |
| Cat. 6 <sub>A</sub> cable PVC jacket, overmoulded 1 x PushPull XS 1 x RJ45 | 33 25 231 xxx0 001 |         | gth a  B  mating face acc. to IEC 60693-7 |
|                                                                            |                    |         |                                           |
|                                                                            |                    |         |                                           |
|                                                                            |                    |         |                                           |