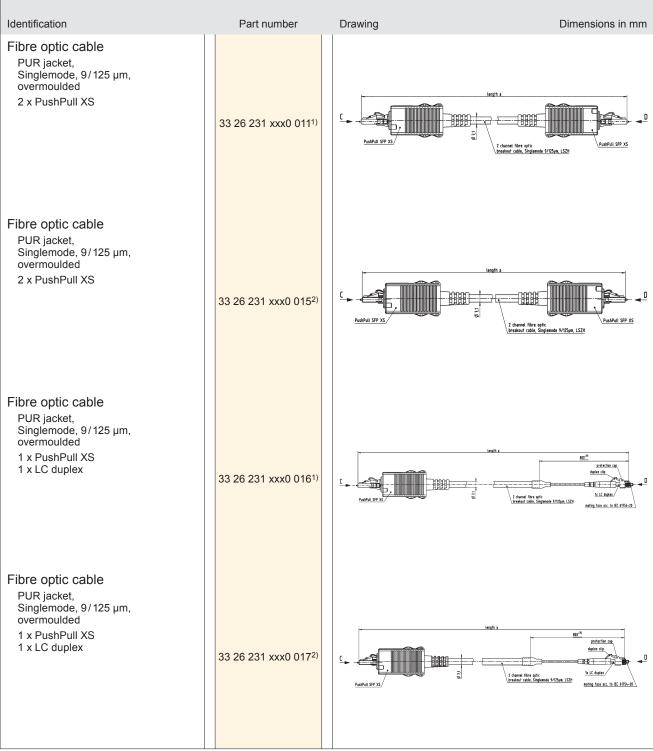

<sup>1)</sup> Only for LC transceiver

<sup>2)</sup> For LC and RJ45 transceiver

| and system cables                                                                         |                                  |                                                                                                  |                                                                           |
|-------------------------------------------------------------------------------------------|----------------------------------|--------------------------------------------------------------------------------------------------|---------------------------------------------------------------------------|
| Identification                                                                            | Part number                      | Drawing Dim                                                                                      | nensions in mm                                                            |
| Fibre optic cable PUR jacket, Multimode, 50 µm, overmoulded 2 x PushPull XS               | 33 26 231 xxx0 012 <sup>1)</sup> | Pushfull SFP XS  Pushfull SFP XS  2 channel fibre optic breakent cable, Hallinode 50/125gm, LS2H | PaubPull SFP XS                                                           |
| Fibre optic cable PUR jacket, Multimode, 50 µm, overmoulded 2 x PushPull XS               | 33 26 231 xxx0 014 <sup>2)</sup> | PushPull SFP XS  PushPull SFP XS  2 channel fibre oplic breakout cable, Mullimode S0/125yu       | P <sub>MM</sub> Avill SFP XS                                              |
| Fibre optic cable PUR jacket, Multimode, 50 µm, overmoulded 1 x PushPull XS 1 x LC duplex | 33 26 231 xxx0 013 <sup>1)</sup> | Peabyul 597 XS                                                                                   | protection cap deplete (ii)  It is deplete making face acc. In SC 0754-29 |
| Fibre optic cable PUR jacket, Multimode, 50 µm, overmoulded 1 x PushPull XS 1 x LC duplex | 33 26 231 xxx0 018 <sup>2)</sup> |                                                                                                  |                                                                           |