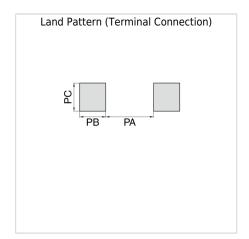

|                                | Size                               |
|--------------------------------|------------------------------------|
| Length(L)                      | 1.60mm +0.20,-0.10mm               |
| Width(W)                       | 0.80mm +0.20,-0.10mm               |
| Thickness(T)                   | 0.80mm +0.20,-0.10mm               |
| Terminal Width(B)              | 0.20mm Min.                        |
| Terminal Spacing(G)            | 0.30mm Min.                        |
| Recommended Land Pattern (PA)  | 0.70mm to 1.00mm(Flow Soldering)   |
| Neconimended Land Fattern (FA) | 0.60mm to 0.80mm(Reflow Soldering) |
| Recommended Land Pattern (PB)  | 0.80mm to 1.00mm(Flow Soldering)   |
|                                | 0.60mm to 0.80mm(Reflow Soldering) |
| Recommended Land Pattern (PC)  | 0.60mm to 0.80mm(Flow Soldering)   |
| necommended Land Fattern (FC)  | 0.60mm to 0.80mm(Reflow Soldering) |