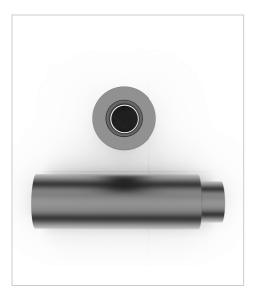

## **Product Details**

These Swage Spacers are made from Brass. These are Round shaped with an O.D. as 1/4"".

## **PDF Catalog**

RAF\_catalog\_0070.pdf

| O.D.                                  | 1/4"  |
|---------------------------------------|-------|
| Shape                                 | Round |
| Thread Clearance Hole (+0.010 -0.010) | 0.14  |
| Length (L)                            | 3/4"  |
| Material                              | Brass |
| RoHS Downloaded from Arrow.com.       | No    |