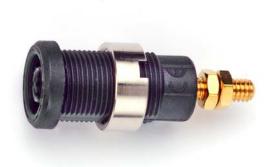

## **Models 72912** Panel Mt IEC1010 Banana Jacks for Sheathed Plugs

Panel Mt IEC1010 4mm (0.16in) jack for sheathed banana plugs, threaded stud.

## **Materials**

Body: Polyamide. Nut: Nickel plated

Pin: Gold plated Nickel brass.

Pin hex nuts: Gold Plated brass