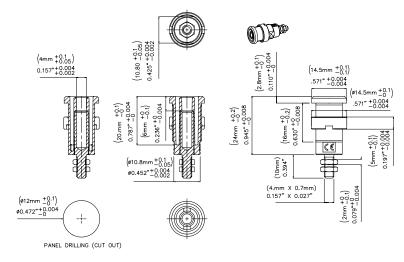

## **Specifications**

| Max Current | 36A            |
|-------------|----------------|
| Max Voltage | 1000 V CAT III |

M4 x 0.7 nut: Screwing torque nuts 30Ncm Max.

USA: Sales: 800-490-2361 Technical Support: 800-241-

2060 Fax: 888-403-3360

**Europe:** 31-(0) 40 2675 150 **International**: 425-446-5500

e-mail: technicalsupport@pomonatest.com Where to Buy: www.pomonaelectronics.com All dimensions are in inches. Tolerances (except noted):  $.xx = \pm .02$ " (,51 mm),  $.xxx = \pm .005$ " (,127 mm). All specifications are to the latest revisions. Specifications are subject to change without notice. Registered trademarks are the property of their respective companies.