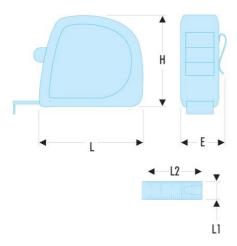

| E [mm]:  | 31,0 |
|----------|------|
| H [mm]:  | 67,0 |
| L [mm]:  | 70   |
| L1 [mm]: | 19   |
| L2 [m]:  | 5    |
| [g]:     | 225  |