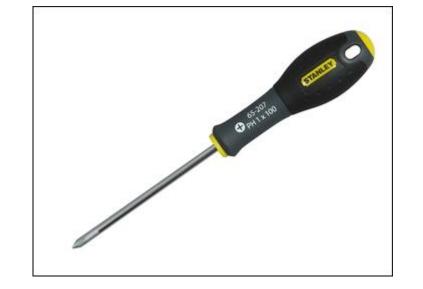

## **STANLEY**

The FatMax Phillips tip screwdrivers have a chrome vanadium steel bar which allows high torque and reduces the risk of tip breakage, and the handle is moulded directly to the shaft for a virtually unbreakable bond which gives long life and durability.

The soft-grip handle gives a perfect combination of great grip and reduced fatigue in use and is colour coded for easy identification of the right tip type for the application. The smooth domed end offers fast, comfortable spinning action and the large diameter handle offers higher torque when driving wood screws.