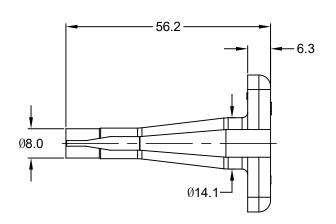

NOTES: UNLESS OTHERWISE SPECIFIED

1. MATERIAL: THERMOPLASTIC; COLOR: GREEN

2. RoHS COMPLIANT

3. USE WITH AHDP SERIES

4. ALL DIMENSIONS ARE FOR REFERENCE USE ONLY.

|                                                                                                                                                                                                                       | AT114008    |                                                                                                                                                 |                          |                                              |                                      |          |             |      |  |  |
|-----------------------------------------------------------------------------------------------------------------------------------------------------------------------------------------------------------------------|-------------|-------------------------------------------------------------------------------------------------------------------------------------------------|--------------------------|----------------------------------------------|--------------------------------------|----------|-------------|------|--|--|
|                                                                                                                                                                                                                       | PART NUMBER |                                                                                                                                                 | ₹                        | DESCRIPTION                                  |                                      |          |             | ITEM |  |  |
| QUANTITY MATERIALS LIST                                                                                                                                                                                               |             |                                                                                                                                                 |                          |                                              |                                      |          |             |      |  |  |
| UNLESS OTHERWISE SPECIFIED  1) All dimensions are in metric(mm).  2) Tolerances are as follows:  1 PL DEC ±0.30 2 PL DEC ±0.15 3 PL DEC ±0.05 3) Note reference =   MATERIAL SPECIFICATIONS:  PROCESS SPECIFICATIONS: |             | SIG                                                                                                                                             | NATURES                  | DATE                                         | Amphonol                             |          |             |      |  |  |
|                                                                                                                                                                                                                       |             | DRAWN:                                                                                                                                          | VN: SULLEN.ZHANG 18SEP17 |                                              | Amphenol                             |          |             |      |  |  |
|                                                                                                                                                                                                                       |             | CHECKED:                                                                                                                                        | ORION.LI                 | 18SEP17                                      | Sine Systems - www.amphenol-sine.com |          |             |      |  |  |
|                                                                                                                                                                                                                       |             | ENGINEER:                                                                                                                                       |                          | 44724 Morley Drive                           |                                      | •        |             |      |  |  |
|                                                                                                                                                                                                                       |             | APPROVAL:                                                                                                                                       | TOMMY.XIE                | 18SEP17                                      | Clinton Township, MI 48036           |          |             |      |  |  |
|                                                                                                                                                                                                                       |             | CUSTOMER:                                                                                                                                       |                          | CONTACT REMOVAL TOOL, SIZE 8, GREEN, 8-10AWG |                                      |          |             |      |  |  |
|                                                                                                                                                                                                                       |             | SHOWN HEREON ARE THE PROPERTY OF<br>THE AMPHENOL CORPORATION. NO RIGHTS<br>OF REPRODUCTION ARE IMPLIED. ALL<br>DIMENSIONS ARE SUBJECT TO NORMAL |                          |                                              |                                      |          |             |      |  |  |
|                                                                                                                                                                                                                       |             |                                                                                                                                                 |                          | A                                            | C-                                   | AT114008 | REVISION 01 |      |  |  |
|                                                                                                                                                                                                                       |             | MANUFACTURING VARIATIONS.                                                                                                                       |                          |                                              | SCALE: N                             | ONE      | SHEET 1 C   | DF 1 |  |  |