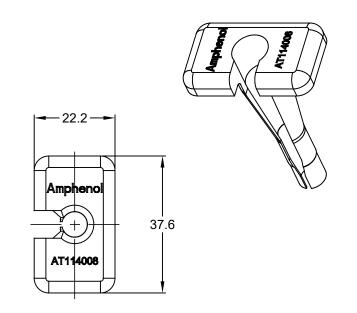

TITLE: CONTACT REMOVAL TOOL, SIZE 8, GREEN, 8-10AWG DWG NO: AT114008 REV:O1 SH: 1 OF: 1

|     | REVISIONS |                     |         |        |       |  |  |  |  |  |  |
|-----|-----------|---------------------|---------|--------|-------|--|--|--|--|--|--|
| REV | ECO       | DESCRIPTION         | DATE    | BY     | APPR  |  |  |  |  |  |  |
| 01  |           | PRELIMINARY DRAWING | 18SEP17 | SULLEN | TOMMY |  |  |  |  |  |  |

NOTES: UNLESS OTHERWISE SPECIFIED

1. MATERIAL: THERMOPLASTIC; COLOR: GREEN

2. RoHS COMPLIANT

3. USE WITH AHDP SERIES

4. ALL DIMENSIONS ARE FOR REFERENCE USE ONLY.

|                                                                                                                                                                                                                       | AT114008    |                                                                                                                                                 |                          |                                              |                                      |          |             |      |  |  |
|-----------------------------------------------------------------------------------------------------------------------------------------------------------------------------------------------------------------------|-------------|-------------------------------------------------------------------------------------------------------------------------------------------------|--------------------------|----------------------------------------------|--------------------------------------|----------|-------------|------|--|--|
|                                                                                                                                                                                                                       | PART NUMBER |                                                                                                                                                 | ₹                        | DESCRIPTION                                  |                                      |          |             | ITEM |  |  |
| QUANTITY MATERIALS LIST                                                                                                                                                                                               |             |                                                                                                                                                 |                          |                                              |                                      |          |             |      |  |  |
| UNLESS OTHERWISE SPECIFIED  1) All dimensions are in metric(mm).  2) Tolerances are as follows:  1 PL DEC ±0.30 2 PL DEC ±0.15 3 PL DEC ±0.05 3) Note reference =   MATERIAL SPECIFICATIONS:  PROCESS SPECIFICATIONS: |             | SIG                                                                                                                                             | NATURES                  | DATE                                         | Amphonol                             |          |             |      |  |  |
|                                                                                                                                                                                                                       |             | DRAWN:                                                                                                                                          | VN: SULLEN.ZHANG 18SEP17 |                                              | Amphenol                             |          |             |      |  |  |
|                                                                                                                                                                                                                       |             | CHECKED:                                                                                                                                        | ORION.LI                 | 18SEP17                                      | Sine Systems - www.amphenol-sine.com |          |             |      |  |  |
|                                                                                                                                                                                                                       |             | ENGINEER:                                                                                                                                       |                          | 44724 Morley Drive                           |                                      | •        |             |      |  |  |
|                                                                                                                                                                                                                       |             | APPROVAL:                                                                                                                                       | TOMMY.XIE                | 18SEP17                                      | Clinton Township, MI 48036           |          |             |      |  |  |
|                                                                                                                                                                                                                       |             | CUSTOMER:                                                                                                                                       |                          | CONTACT REMOVAL TOOL, SIZE 8, GREEN, 8-10AWG |                                      |          |             |      |  |  |
|                                                                                                                                                                                                                       |             | SHOWN HEREON ARE THE PROPERTY OF<br>THE AMPHENOL CORPORATION. NO RIGHTS<br>OF REPRODUCTION ARE IMPLIED. ALL<br>DIMENSIONS ARE SUBJECT TO NORMAL |                          |                                              |                                      |          |             |      |  |  |
|                                                                                                                                                                                                                       |             |                                                                                                                                                 |                          | A                                            | C-                                   | AT114008 | REVISION 01 |      |  |  |
|                                                                                                                                                                                                                       |             | MANUFACTURING VARIATIONS.                                                                                                                       |                          |                                              | SCALE: N                             | ONE      | SHEET 1 C   | DF 1 |  |  |