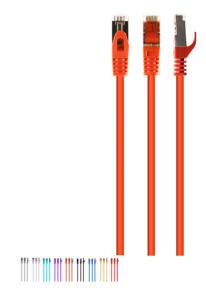

# S/FTP Cat. 6A LSZH patch cord, orange, 2 m

PP6A-LSZHCU-O-2M

#### **Features**

- Patch cord with foil shielded pairs and braided cable, CAT 6A
- Gold plated contacts

- Gold plated contacts

- Low Smoke Zero Halogen (LSZH) jacket
- Molded strain reliefs
- Snagless boots

## **Specifications**

Patch cord category 6A SSTP (shielded) Length: according to the item Structure: AWG 27 (7 x 0.135 mm wire), COPPER FM-PE insulation of the wire: 1.0 mm With LDPE filler With polyester tape With aluminum foil Drain hose: not used With Braid: 16 x 4/0.12mm Outer insulation: 5.8 mm Color: according to the item Operation up to 500 MHz