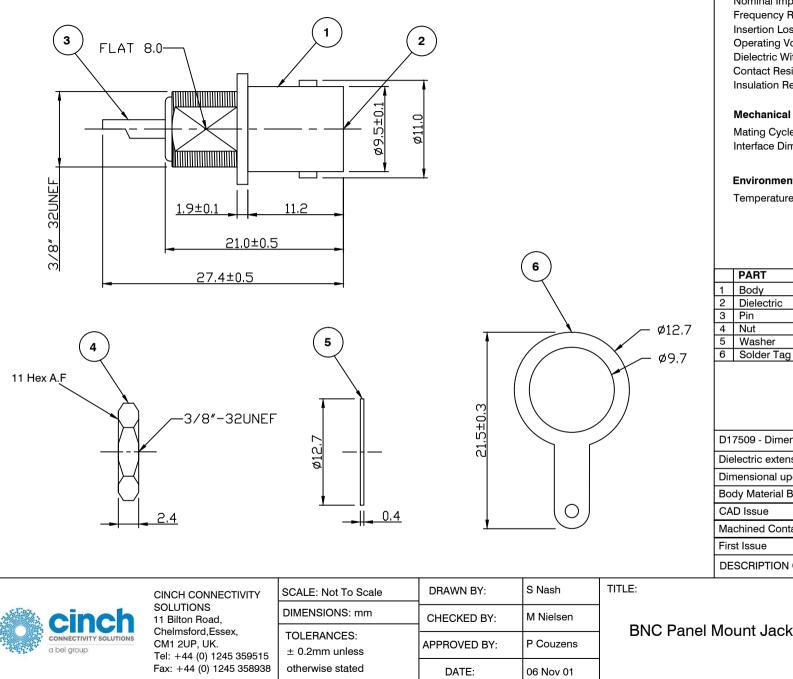

## Electrical Characteristics

|      | Nominal Impedand<br>Frequency Range:<br>Insertion Loss:<br>Operating Voltage<br>Dielectric Withstan<br>Contact Resistanc<br>Insulation Resistar | 50 ohms<br>DC to 4 GHz<br>0.2 dB at 3 GHz<br>500 V maximum at sea level<br>1500 V maximum at sea level<br>1.5 milliohms maximum<br>5000 megohms minimum |                        |             |           |  |
|------|-------------------------------------------------------------------------------------------------------------------------------------------------|---------------------------------------------------------------------------------------------------------------------------------------------------------|------------------------|-------------|-----------|--|
|      | Mechanical Characteristics                                                                                                                      |                                                                                                                                                         |                        |             |           |  |
|      | Mating Cycles:<br>Interface Dimensic                                                                                                            | 500 cycles minimum<br>Conform to MIL-C-39012                                                                                                            |                        |             |           |  |
|      | Environmental Characteristics                                                                                                                   |                                                                                                                                                         |                        |             |           |  |
|      | Temperature Rang                                                                                                                                | -45 °C to +85 °C                                                                                                                                        |                        |             |           |  |
|      |                                                                                                                                                 |                                                                                                                                                         |                        |             |           |  |
|      | PART                                                                                                                                            | DESCRIPTION                                                                                                                                             |                        |             |           |  |
| 1    | Body                                                                                                                                            | Zinc, nickel plate                                                                                                                                      | d                      |             |           |  |
| 2    | Dielectric                                                                                                                                      | POM                                                                                                                                                     |                        |             |           |  |
| 4    | Pin<br>Nut                                                                                                                                      | P-Bronze, gold plated<br>Zinc, nickel plated                                                                                                            |                        |             |           |  |
| 4    | Washer                                                                                                                                          | Iron, nickel plated                                                                                                                                     |                        |             |           |  |
| 6    | Solder Tag                                                                                                                                      | Brass, nickel plated                                                                                                                                    |                        |             |           |  |
|      | 7509 - Dimensions                                                                                                                               | Update                                                                                                                                                  | MS                     | 7           | 09 Nov 21 |  |
|      |                                                                                                                                                 |                                                                                                                                                         |                        |             |           |  |
|      | electric extension d                                                                                                                            | MS                                                                                                                                                      | 6                      | 12 Sep 11   |           |  |
|      | nensional update o                                                                                                                              | JT                                                                                                                                                      | 5                      | 26 April 10 |           |  |
|      | dy Material Brass                                                                                                                               | MS                                                                                                                                                      | 4                      | 24 Aug 09   |           |  |
| CA   | D Issue                                                                                                                                         | SN                                                                                                                                                      | 3                      | 06 Nov 01   |           |  |
| Ma   | chined Contact                                                                                                                                  | AT                                                                                                                                                      | 2                      | 09 June 94  |           |  |
| Fire | st Issue                                                                                                                                        | IS                                                                                                                                                      | 1                      | 16 July 93  |           |  |
| DE   | SCRIPTION OF RE                                                                                                                                 | APPVD                                                                                                                                                   | ISS                    | DATE        |           |  |
| Мо   | unt Jack                                                                                                                                        | PART NUMBE                                                                                                                                              | PART NUMBER:<br>VB1094 |             |           |  |
|      |                                                                                                                                                 | PAGE: 1 of                                                                                                                                              | PAGE: 1 of 1           |             |           |  |