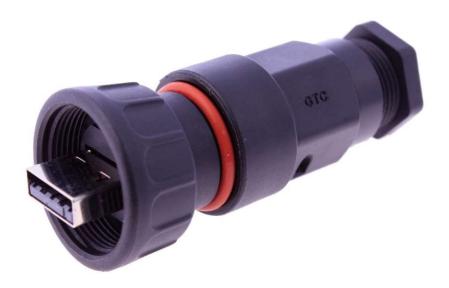

# RS PRO IP67 USB-A 2.0 – Plastic Field Installable Cable Mount Plug

The RS PRO series of waterproof plastic USB-A connectors are a range of ruggedised IP67 connectors designed to be used outdoors or in harsher industrial environments. Designed to fit panel cut outs of 20.75mm the plastic USB-A series also comes with rear potting on the panel mount connectors. This ensures your panel is still sealed to an IP67 rating even when the connector is unmated, and the sealing cap is not connected. The bayonet mating allows for quick and easy connection and disconnection while the Gold-plated contacts and USB Version 2.0 ensures 480Mbps data speeds.

### 231-7882