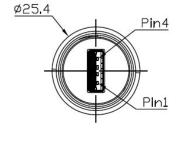

Installable Cable Mount Plug



The RS PRO series of waterproof plastic USB-A connectors are a range of ruggedised IP67 connectors designed to be used outdoors or in harsher industrial environments. Designed to fit panel cut outs of 20.75mm the plastic USB-A series also comes with rear potting on the panel mount connectors. This ensures your panel is still sealed to an IP67 rating even when the connector is unmated, and the sealing cap is not connected. The bayonet mating allows for quick and easy connection and disconnection while the Gold-plated contacts and USB Version 2.0 ensures 480Mbps data speeds.

### **Features & Benefits:**

- PA66 Housing
- IP67
- Bayonet Mating
- USB-A 2.0
- Speeds up to 480Mbps

## **Quality Standards**







## **Dimensional line drawings**

### 231-7882