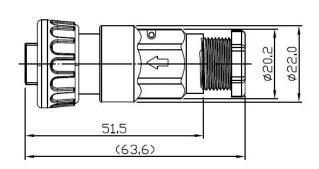

stallable Cable Mount Plug



The RS PRO series of waterproof plastic USB-A connectors are a range of ruggedised IP67 connectors designed to be used outdoors or in harsher industrial environments. Designed to fit panel cut outs of 20.75mm the plastic USB-A series also comes with rear potting on the panel mount connectors. This ensures your panel is still sealed to an IP67 rating even when the connector is unmated, and the sealing cap is not connected. The bayonet mating allows for quick and easy connection and disconnection while the Gold-plated contacts and USB Version 2.0 ensures 480Mbps data speeds.

### **Features & Benefits:**

- PA66 Housing
- IP67
- Bayonet Mating
- USB-A 2.0
- Speeds up to 480Mbps

## **Quality Standards**







## **Dimensional line drawings**

### 231-7882