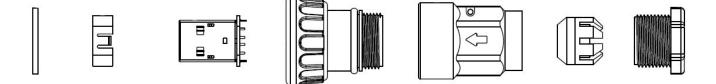

d Installable Cable Mount Plug



The RS PRO series of waterproof plastic USB-A connectors are a range of ruggedised IP67 connectors designed to be used outdoors or in harsher industrial environments. Designed to fit panel cut outs of 20.75mm the plastic USB-A series also comes with rear potting on the panel mount connectors. This ensures your panel is still sealed to an IP67 rating even when the connector is unmated, and the sealing cap is not connected. The bayonet mating allows for quick and easy connection and disconnection while the Gold-plated contacts and USB Version 2.0 ensures 480Mbps data speeds.

### **Features & Benefits:**

- PA66 Housing
- IP67
- Bayonet Mating
- USB-A 2.0
- Speeds up to 480Mbps

## **Quality Standards**







## **Dimensional line drawings**

### 231-7882