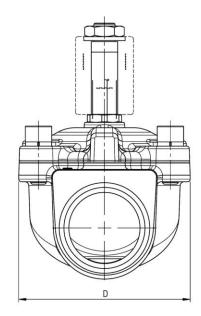

#### **Mechanical Specifications**

| Connection Port Thread | Solenoid           |  |  |
|------------------------|--------------------|--|--|
| Thread Size            | 1"                 |  |  |
| Mounting Style         | 2/2 NC             |  |  |
| Dimensions             | 95mm x 97mm x 65mm |  |  |

| Seals | Thread<br>Size | Ø mm | Viscosity | Kv<br>m3/h | В  | С  | D  |
|-------|----------------|------|-----------|------------|----|----|----|
| NBR   | 1              | 25   | 25        | 10.97      | 95 | 97 | 65 |