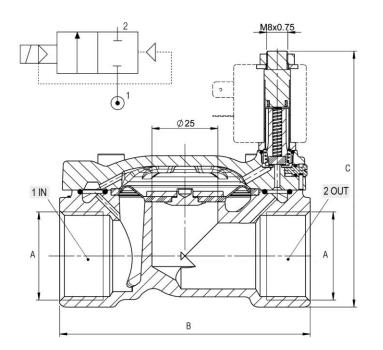

#### **Mechanical Specifications**

| Connection Port Thread | Solenoid           |  |  |
|------------------------|--------------------|--|--|
| Thread Size            | 1"                 |  |  |
| Mounting Style         | 2/2 NC             |  |  |
| Dimensions             | 95mm x 97mm x 65mm |  |  |

| Seals | Thread<br>Size | Ø mm | Viscosity | Kv<br>m3/h | В  | С  | D  |
|-------|----------------|------|-----------|------------|----|----|----|
| NBR   | 1              | 25   | 25        | 10.97      | 95 | 97 | 65 |