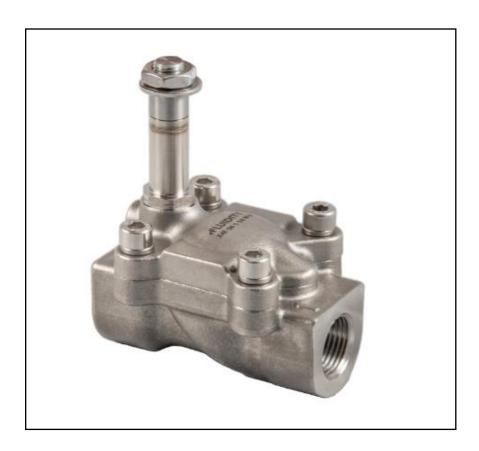

# RS PRO Pilot 1" OR.25 NBR

RS Stock No.: 2312797

RS PROfessionally Approved Products bring to you professional quality parts across all product categories. Our product range has been tested by engineers and provides a comparable quality to the leading brands without paying a premium price.

#### **Product Description**

The RS PRO pilot solenoid valve 2/2nc 1" or.25 NBR mainly used in industrial processing, industrial washing, heating and cooling, chemical, oil & gas and machine tools applications. It is use to control liquid and gaseous media with a clean and compact design.