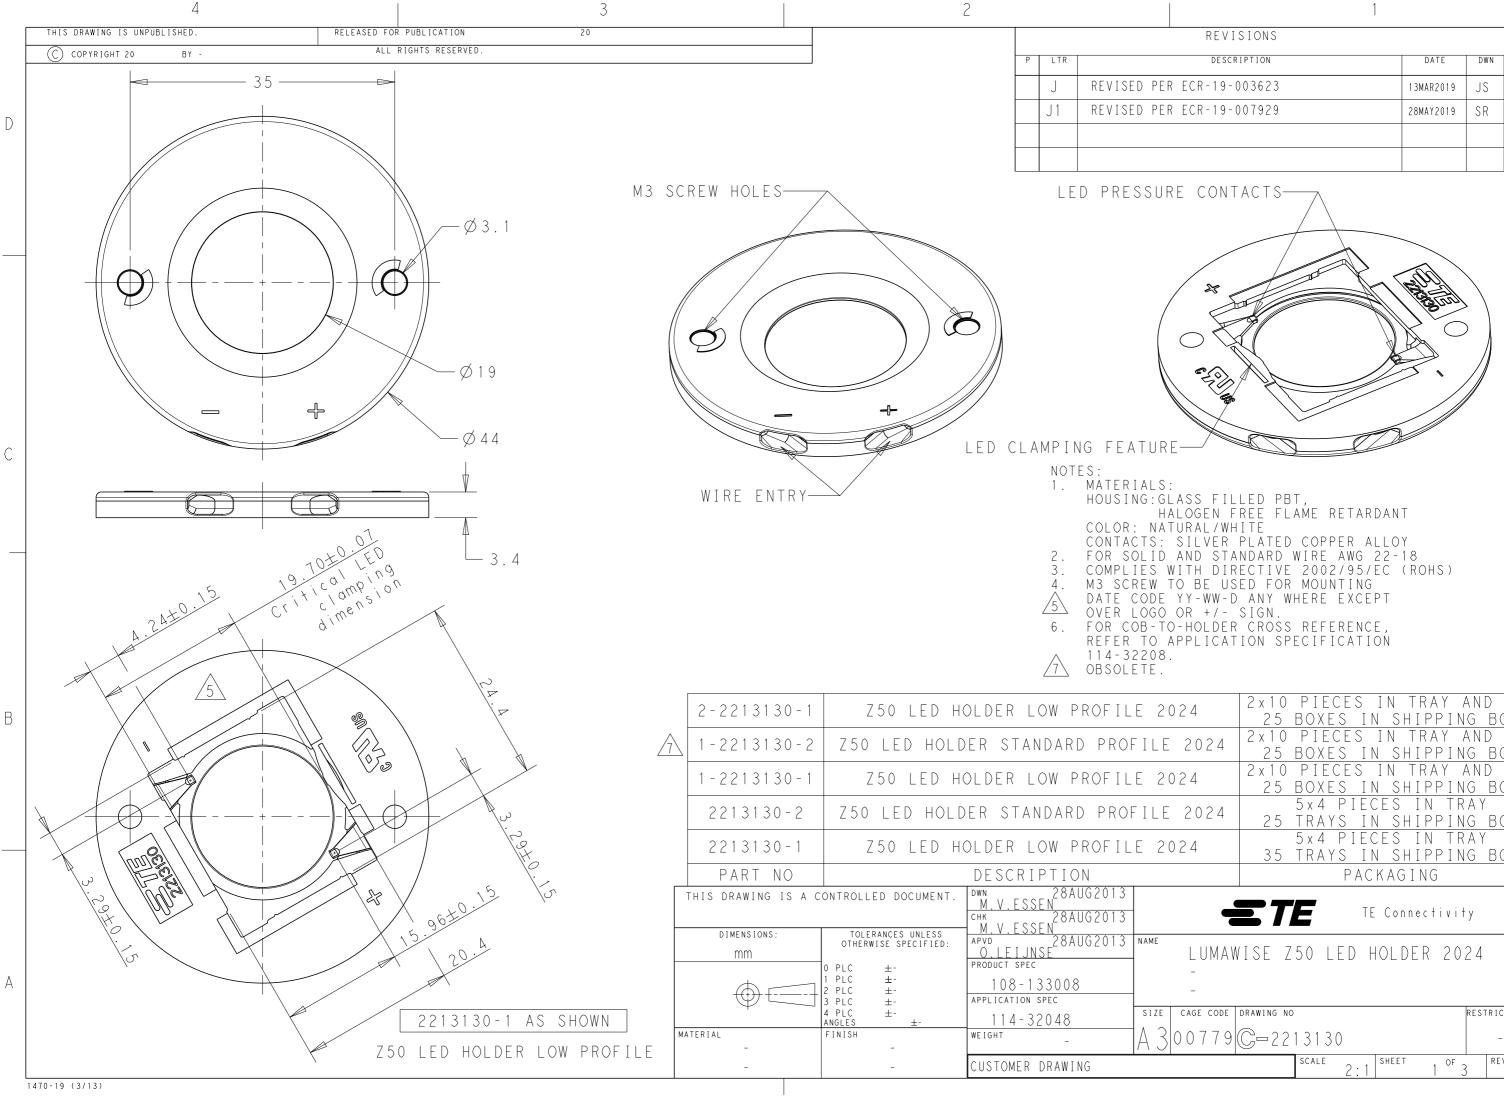

| REVISIONS    |           |     |      |
|--------------|-----------|-----|------|
| DESCRIPTION  | DATE      | DWN | APVD |
| CR-19-003623 | 13MAR2019 | JS  | DD   |
| CR-19-007929 | 28MAY2019 | SR  | DD   |
|              |           |     |      |
|              |           |     |      |

| 4    | 2x10 PIECES IN TRAY AND BOX<br>25 BOXES IN SHIPPING BOX | В |
|------|---------------------------------------------------------|---|
| 2024 | 2x10 PIECES IN TRAY AND BOX<br>25 BOXES IN SHIPPING BOX |   |
| 4    | 2x10 PIECES IN TRAY AND BOX<br>25 BOXES IN SHIPPING BOX |   |
| 2024 | 5x4 PIECES IN TRAY<br>25 TRAYS IN SHIPPING BOX          |   |
| 4    | 5x4 PIECES IN TRAY<br>35 TRAYS IN SHIPPING BOX          |   |
|      | PACKAGING                                               |   |
|      |                                                         |   |

| LUMAV    | VISE    | Z 5 0 | LED   | HOLDE   | R 20              | 24   |                    |   |
|----------|---------|-------|-------|---------|-------------------|------|--------------------|---|
| _        |         |       |       |         |                   |      |                    |   |
| AGE CODE | DRAWING | NO    |       |         |                   | REST | RICTED T           | 0 |
| 0779     | C-2     | 2131  | 30    |         |                   |      | -                  |   |
|          |         | SCAL  | .e 2: | 1 SHEET | 1 <sup>OF</sup> 3 | }    | <sup>rev</sup> J 1 |   |
|          |         | -     |       |         |                   |      |                    |   |