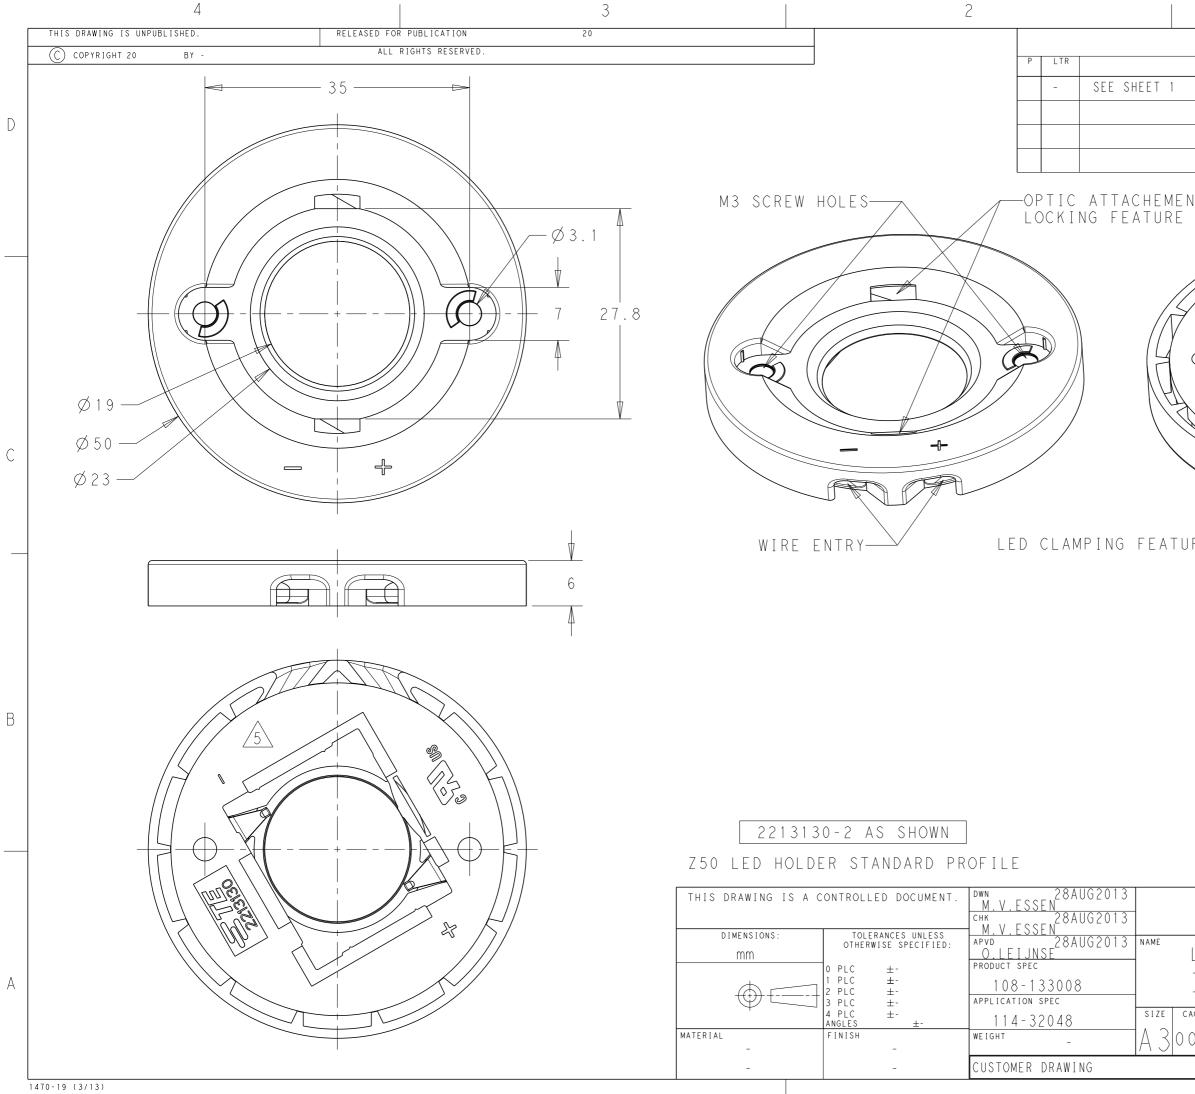

D

С

А

| 1                    |             |                           |               |   |
|----------------------|-------------|---------------------------|---------------|---|
| REVISIONS            |             |                           |               |   |
| DESCRIPTION          | DATE        | DWN                       | APVD          |   |
|                      | -           | -                         | -             |   |
|                      |             |                           |               |   |
|                      |             |                           |               | D |
|                      |             |                           |               |   |
| _                    | 1           |                           |               |   |
| NT                   |             |                           |               |   |
|                      |             |                           |               |   |
|                      |             |                           | -             |   |
|                      | - AN        | $\langle \rangle \langle$ |               |   |
| *                    |             | , FI                      | $\backslash$  |   |
|                      | Bin         |                           | $\mathcal{T}$ |   |
| $\circ$              |             |                           | 7/            |   |
|                      |             | A                         | //)           |   |
|                      |             | $\sum$                    |               |   |
|                      |             | / /                       |               |   |
|                      |             |                           |               | С |
|                      |             |                           |               |   |
|                      |             |                           |               |   |
|                      | 0.N.T.A.O.T |                           |               |   |
| RE LED PRESSURW C    | ONTACT      | 5                         | <u> </u>      |   |
|                      |             |                           |               |   |
|                      |             |                           |               |   |
|                      |             |                           |               |   |
|                      |             |                           |               |   |
|                      |             |                           |               |   |
|                      |             |                           |               |   |
|                      |             |                           |               | В |
|                      |             |                           |               |   |
|                      |             |                           |               |   |
|                      |             |                           |               |   |
|                      |             |                           |               |   |
|                      |             |                           |               |   |
|                      |             |                           |               |   |
|                      |             |                           |               |   |
| STE TE CO            | nnectivit   | · y                       |               |   |
|                      | DED 20      | <u>∩</u> 1                |               |   |
| LUMAWISE Z50 LED HOL | UEK ZV      | 64                        |               |   |
| -                    |             |                           |               | А |
| AGE CODE DRAWING NO  |             | RESTRIC                   | TED TO        |   |
| 0779 C-2213130       |             | -                         |               |   |
| scale 2:1 shee       | 2 OF 2      | REV                       | v j 1         |   |
|                      | L           |                           | $\lor$ I      |   |