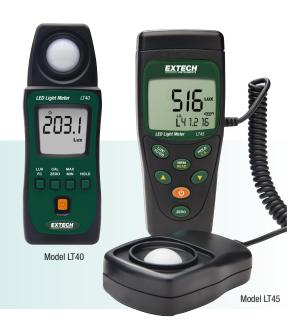

# LT40 & LT45 LED Light Meters

Extech LED Light meters are used for monitoring and optimizing environmental light levels in buildings, schools, and offices. LED lighting is being used more commonly, because they are less expensive, more energy efficient and brighter. Model LT40 measures the light intensity for white LED lights, while the LT45 measures both white and color LED lights.

#### Model LT40 Functions

- Measures white LED lights
- Complete with built-in sensor with protective cover, 2 AAA batteries, and pouch

#### Model LT45 Functions

- Measures white, red, yellow, green, blue, and purple LED lights
- Manually store/recall up to 99 readings
- Complete with light sensor with protective cover and coiled cable expandable to 59" (1.5m), 9V battery, and hard case