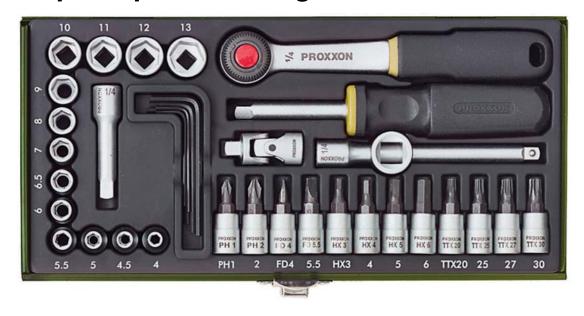

## 36-piece precision engineer's set with 1/4" ratchet.

Includes 4 - 13mm sockets, screwdriver bits with square drive for slotted, Phillips, TX (with frontal hole) and Allen sockets as well as 1.25 - 1.5 - 2.0 - 2.5 and 3mm angled Allen keys. Just compare the value for money. See photo for full contents.

The ratchet - the key item. Made from CrV steel in one single piece. Hardened and with perfect toothing: several of the 52 teeth engage simultaneously for transmitting extremely high torque. Quick release mechanism: releasing sockets at the push of the button.