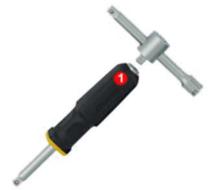

The ratchet - the key item. Made from CrV steel in one single piece. Hardened and with perfect toothing: several of the 52 teeth engage simultaneously for transmitting extremely high torque. Quick release mechanism: releasing sockets at the push of the button.