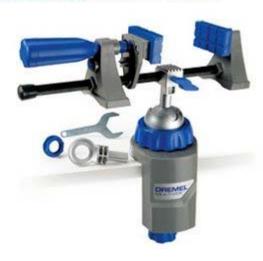

## DREMEL® Multi-Vise<sup>TM</sup> (2500)

The Dremel 3-in1 Multi-Vise. Stationary vise, stand alone clamp & Toolholder. Clamps to any workbench, table or countertop Rotates 360° and tilts 50°. Allows approaching the workpiece from a comfortable angle. Jaws may be used with base unit or detached for use as a stand-alone bar clamp. Easily accommodates larger work pieces. Stabilises oversize objects and protect delicate pieces from damage. Allows round and odd-shaped objects to be held securely. Allows quick removal of objects from jaws. Resists twisting and bowing for solid stability. Possibility to attach DREMELite.

## **Features and Benefits**

- The Dremel 3-in1 Multi-Vise. Stationary vise, stand alone clamp & Toolholder.
- Clamps to any workbench, table or countertop
- Rotates 360° and tilts 50°. Allows approaching the workpiece from a comfortable angle.
- Jaws may be used with base unit or detached for use as a stand-alone bar clamp.
- Easily accommodates larger work pieces.
- Stabilises oversize objects and protect delicate pieces from damage.
- Allows round and odd-shaped objects to be held securely.
- Allows quick removal of objects from jaws.
- Resists twisting and bowing for solid stability.

• Possibility to attach DREMELite.

## **Contents**

- Dremel Multi-Vise
- Removable soft-pads
- Tool holder adapter

Order number 26152500JA EAN-Code 8710364037544