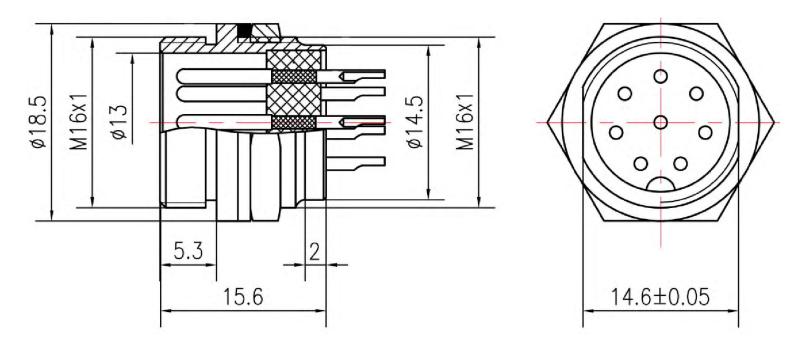

## Drawing

## Specification

| Panel Hole Diameter     | 16 mm               |
|-------------------------|---------------------|
| Gender                  | Plug                |
| Mounting Type           | Panel Mount         |
| Number of Poles         | 8                   |
| Mating Type             | Thread-Lock         |
| Orientation             | Straight            |
| Operating Temperature   | 0 60 °C             |
| Voltage Rating          | 125 V               |
| Wire Cross-Section max. | 0.5 mm <sup>2</sup> |
| Insulation Resistance   | 2 GOhm              |
| Contact Resistance      | 10 MOhm             |
| Current Rating          | 4 A                 |