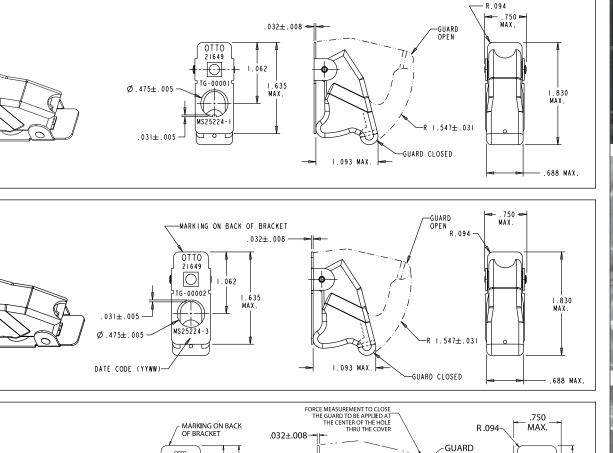

## Features:

TG-00001

MS25224-1

TG-00002

MS25224-3

- MS approved & QPL'd choices
- Molded plastic cover multiple color choices
- Bracket: Black painted steel

Specifications Subject To Change Without Notice