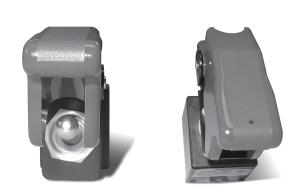

## TG SERIES

The TG series toggle guards are offered for 2 and 3-position switches with 15/32-32 threaded bushings and slotted or flat keyways. All models feature spring loaded covers that lock in either the open or closed positions. In the open position the switch actuator operates on all positions freely, in the closed position, the switch actuator is locked in the desired position.

The toggle guard is easily installed on the switch from the front panel with two mounting hex nuts and may be used with an optional panel seal provided with each switch.

## Features:

TG-00001

MS25224-1

TG-00002

MS25224-3

- MS approved & QPL'd choices
- Molded plastic cover multiple color choices
- Bracket: Black painted steel

Specifications Subject To Change Without Notice