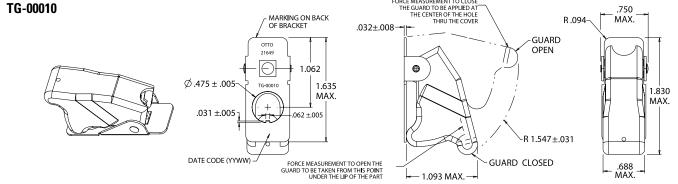

## Features:

TG-00001

MS25224-1

TG-00002

MS25224-3

- MS approved & QPL'd choices
- Molded plastic cover multiple color choices
- Bracket: Black painted steel

Specifications Subject To Change Without Notice