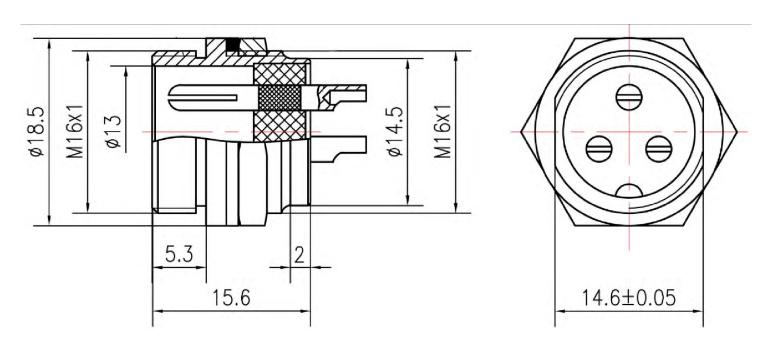

## **DIN Plug Connector**



## **Features**

- RoHS and REACh compliant
- Fits most communication radios
- Solder terminal
- Microphone connector with thread locking

## **Specification**

Mounting Type

Mating Type Orientation

**Voltage Rating** 

**Current Rating** 

**Number of Poles** 

**Operating Temperature** 

Wire Cross-Section max.

**Insulation Resistance** 

**Contact Resistance** 

Gender

Panel Hole Diameter



| Material | Specification |
|----------|---------------|

| Housing Material | Nickel Plated Copper |
|------------------|----------------------|
| Contact Material | Nickel-Plated Copper |

1.5 GOhm 10 MOhm

7 A

## **Drawing**



Art. Nr. RND 205-01364