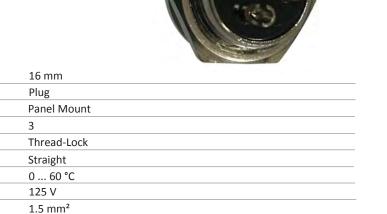

## **Specification**

Mounting Type

Mating Type Orientation

**Voltage Rating** 

**Current Rating** 

**Number of Poles** 

**Operating Temperature** 

Wire Cross-Section max.

**Insulation Resistance** 

**Contact Resistance** 

Gender

Panel Hole Diameter

| Material | Specification |
|----------|---------------|

| Housing Material | Nickel Plated Copper |
|------------------|----------------------|
| Contact Material | Nickel-Plated Copper |

1.5 GOhm 10 MOhm

7 A