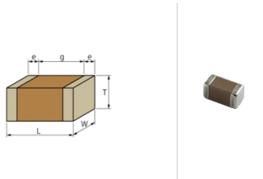

### **Shape**

| <u> </u>                              |              |
|---------------------------------------|--------------|
| L size                                | 2 ±0.2mm     |
| W size                                | 1.25 ±0.2mm  |
| Tsize                                 | 1.25 ±0.2mm  |
| External terminal width e             | 0.2 to 0.7mm |
| Distance between external terminals g | 0.7mm min.   |
| Size code in inch(mm)                 | 0805 (2012M) |