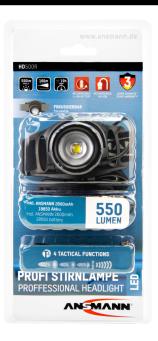

## **ANSMANN HD500R**

- High-quality, multifunctional head lamp made from aluminium and robust ABS plastic
- Simple focussing on the lamp head
- Including high-quality ANSMANN 18650 li-ion rechargeable battery with 2600mAh
- LED technology with a super-bright 10W Cree-XM-L2 LED
- Head light can be individually adjusted with an incline angle up to ca. 90°
- The flexible and adjustable head band ensures that it is comfortable to wear (just 161g incl. rechargeable battery)

Product

- IP64 protection rating (protected from dust and splashed water)
- Four light functions: 100% | 50% | 25% | Strobe
- Brightness / Battery life: 550lm 3h 15min | 275lm 7h | 110lm 19h
- Light range: max. 160m
- 3 year ANSMANN guarantee