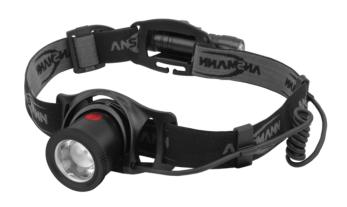

## **ANSMANN HD500R**

- High-quality, multifunctional head lamp made from aluminium and robust ABS plastic
- Simple focussing on the lamp head
- Including high-quality ANSMANN 18650 li-ion rechargeable battery with 2600mAh
- LED technology with a super-bright 10W Cree-XM-L2 LED
- Head light can be individually adjusted with an incline angle up to ca. 90°
- The flexible and adjustable head band ensures that it is comfortable to wear (just 161g incl. rechargeable battery)

Product

- IP64 protection rating (protected from dust and splashed water)
- Four light functions: 100% | 50% | 25% | Strobe
- Brightness / Battery life: 550lm 3h 15min | 275lm 7h | 110lm 19h
- Light range: max. 160m
- 3 year ANSMANN guarantee