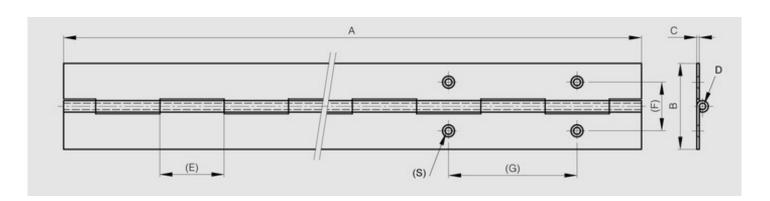

WWW.PINET.TM.FR © PINET INDUSTRIE 2014

| Material         | 304 stainless steel |
|------------------|---------------------|
| Finish           | raw                 |
| A (length)       | 2040                |
| D (pin diameter) | 2                   |
| B (width)        | 25                  |
| С                | 0.8                 |
| Е                | 15                  |
| Weight (g)       | 420                 |
| G (pitch)        | 60                  |
| F (pitch)        | 14                  |
| Opening angle    | 270                 |
| Note             | drilled             |
| S                | 3.6                 |
| Material         | stainless steel     |
| Functions        | continuous hinges   |
| Pin material     | stainless steel     |