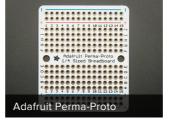

These are often used for soldering into a Perma Proto or PCB so that you can replace and Downloaded from Arrow.com. is that they are the same pin spacing and size

#### 44 IN STOCK

| 1 | ADD TO CART |
|---|-------------|
|   |             |

10-99

100+

**DESCRIPTION** 

**TECHNICAL DETAILS** 

so you don't have to redesign the board! For our example photo, we put the socket into an Adafruit Perma-Proto Breadboard but any solderable PCB or protoboard will work great. Not recommended for solderless breadboards, the pins are not long enough.