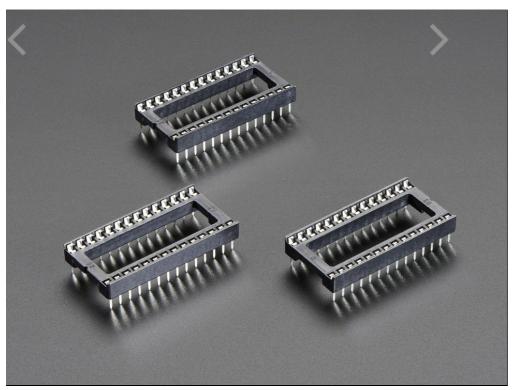

# **DESCRIPTION**

An IC (Integrated Circuit) socket allows you to insert and remove chips easily from an assembled kit or project

This item contains 3 of the 28 pin 0.6" wide version. Best used with chips that have 28 pins (2x14) and have 0.6" pin spacing. We also have 0.3" version, so don't use this for 'skinny' 28p in chips

These are often used for soldering into a Perma Proto or PCB so that you can replace and Downloaded from Arrow.com. is that they are the same pin spacing and size

# IC Socket - for 28-pin 0.6" Chips - Pack of 3

There are multiple versions of this item. Please select one from the options below:

| for 08-pin 0.3" Chips |
|-----------------------|
| for 16-pin 0.3" Chips |
| for 20-pin 0.3" Chips |
| for 28-pin 0.3" Chips |
| for 28-pin 0.6" Chips |
| for 40-pin 0.6" Chips |