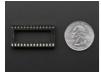

# **DESCRIPTION**

An IC (Integrated Circuit) socket allows you to insert and remove chips easily from an assembled kit or project

This item contains 3 of the 28 pin 0.6" wide version. Best used with chips that have 28 pins (2x14) and have 0.6" pin spacing. We also have 0.3" version, so don't use this for 'skinny' 28p in chips

# IC Socket - for 28-pin 0.6" Chips - Pack of 3

There are multiple versions of this item. Please select one from the options below:

| for 08-pin 0.3" Chips |
|-----------------------|
| for 16-pin 0.3" Chips |
| for 20-pin 0.3" Chips |
| for 28-pin 0.3" Chips |
| for 28-pin 0.6" Chips |
| for 40-pin 0.6" Chips |