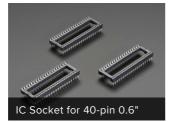

# **DESCRIPTION**

An IC (Integrated Circuit) socket allows you to insert and remove chips easily from an assembled kit or project

This item contains 3 of the 28 pin 0.6" wide version. Best used with chips that have 28 pins (2x14) and have 0.6" pin spacing. We also have 0.3" version, so don't use this for 'skinny' 28p in chips

These are often used for soldering into a Perma Proto or PCB so that you can replace and Downloaded from Arrow.com. is that they are the same pin spacing and size

# IC Socket - for 28-pin 0.6" Chips - Pack of 3

There are multiple versions of this item. Please select one from the options below:

| for 08-pin 0.3" Chips |
|-----------------------|
| for 16-pin 0.3" Chips |
| for 20-pin 0.3" Chips |
| for 28-pin 0.3" Chips |
| for 28-pin 0.6" Chips |
| for 40-pin 0.6" Chips |