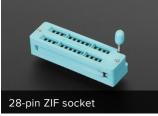

# **DESCRIPTION**

An IC (Integrated Circuit) socket allows you to insert and remove chips easily from an assembled kit or project

This item contains 3 of the 28 pin 0.6" wide version. Best used with chips that have 28 pins (2x14) and have 0.6" pin spacing. We also have 0.3" version, so don't use this for 'skinny' 28p in chips

# IC Socket - for 28-pin 0.6" Chips - Pack of 3

There are multiple versions of this item. Please select one from the options below:

| for 08-pin 0.3" Chips |
|-----------------------|
| for 16-pin 0.3" Chips |
| for 20-pin 0.3" Chips |
| for 28-pin 0.3" Chips |
| for 28-pin 0.6" Chips |
| for 40-pin 0.6" Chips |

#### **TECHNICAL DETAILS**

- 18mm x 35mm x 8mm / 0.7" x 1.4" x 0.3"
- Weight: 1.7g