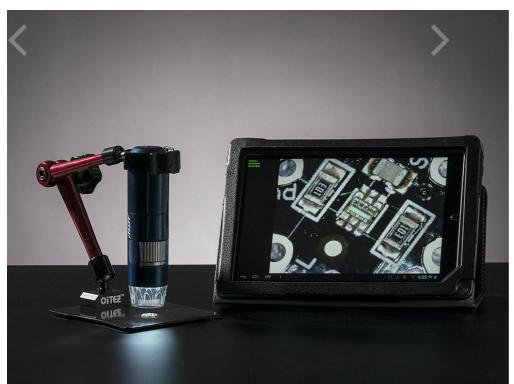

## **DESCRIPTION**

As electronics get smaller and smaller, you'll need a hand examining PCBs and this little USB microscope is the perfect tool. Its smaller and lighter than a large optical microscope but packs quite a bit of power in its little body. There's a high quality 640x480 camera sensor inside and an optical magnifier that can adjust from 5x (for basic PCB inspection) to 200x (for detailed inspection). Eight mini white LEDs are angled right onto whatever you're examining so you get enough lighting to see, and are smoothly adjustable via a dial on the side.

Unlike our USB microscopes, this 'scope is WiFi based. This means that instead of having a cable or wireless-usb-dongle type connection, there's a WiFi access point *inside* the camera enclosure. When you turn it on, it will create a new hotspot just for the camera, so that any tablet or smartphone (such as an iPad/iPhone/Android/etc) can connect to the camera and view the microscope's video output. This isn't possible with a USB microscope as many tablets and phones don't have a USB port and even if they did, there wouldn't necessarily be drivers available for the camera.

Comes with the microscope, charging cable, CD with software and manual. A stand is not included, the photo above shows it with our articulated aluminum stand (which works great). While this camera is more expensive than a wired-variety, there's nothing like it for when you want to view the output on a smartphone or tablet!