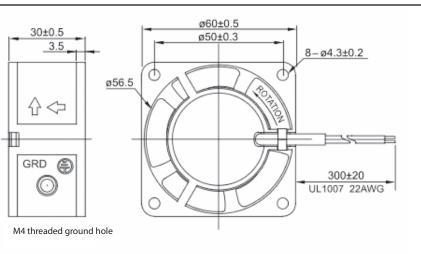

## AC Fan - 115V, 230V 60 x 30mm (2.36" x 1.18")

| Frame                 | Diecast Aluminum                                   |                                                                                                                                                                   |                                                                                                                                                                                                                                                                                                                                                                                                                                                                                                                                                                                                                                                                                                                                                                                                                                                                                                                                                                                                                                                                                                                                                                                                                                                                                                                                                                                                                                                                                                                                                                                                                                                                                                                                                                                                                                                                                                                                                                                                                                                                                                                               |  |
|-----------------------|----------------------------------------------------|-------------------------------------------------------------------------------------------------------------------------------------------------------------------|-------------------------------------------------------------------------------------------------------------------------------------------------------------------------------------------------------------------------------------------------------------------------------------------------------------------------------------------------------------------------------------------------------------------------------------------------------------------------------------------------------------------------------------------------------------------------------------------------------------------------------------------------------------------------------------------------------------------------------------------------------------------------------------------------------------------------------------------------------------------------------------------------------------------------------------------------------------------------------------------------------------------------------------------------------------------------------------------------------------------------------------------------------------------------------------------------------------------------------------------------------------------------------------------------------------------------------------------------------------------------------------------------------------------------------------------------------------------------------------------------------------------------------------------------------------------------------------------------------------------------------------------------------------------------------------------------------------------------------------------------------------------------------------------------------------------------------------------------------------------------------------------------------------------------------------------------------------------------------------------------------------------------------------------------------------------------------------------------------------------------------|--|
| Impeller              | PBT, UL94V-0 plastic                               | <u>Operating Temperature</u><br>Ball Bearing<br>-20C ~ +80C<br>Storage Temp<br>-40C ~ +80C<br><u>Life Expectancy</u><br>Ball Bearing<br>60,000 hours (L10 at 40C) | 0.12                                                                                                                                                                                                                                                                                                                                                                                                                                                                                                                                                                                                                                                                                                                                                                                                                                                                                                                                                                                                                                                                                                                                                                                                                                                                                                                                                                                                                                                                                                                                                                                                                                                                                                                                                                                                                                                                                                                                                                                                                                                                                                                          |  |
| Connection            | 2x Lead Wires 22 AWG                               |                                                                                                                                                                   | 0.00 (J.H20)                                                                                                                                                                                                                                                                                                                                                                                                                                                                                                                                                                                                                                                                                                                                                                                                                                                                                                                                                                                                                                                                                                                                                                                                                                                                                                                                                                                                                                                                                                                                                                                                                                                                                                                                                                                                                                                                                                                                                                                                                                                                                                                  |  |
| Motor                 | Shaded pole, impedance protected                   |                                                                                                                                                                   |                                                                                                                                                                                                                                                                                                                                                                                                                                                                                                                                                                                                                                                                                                                                                                                                                                                                                                                                                                                                                                                                                                                                                                                                                                                                                                                                                                                                                                                                                                                                                                                                                                                                                                                                                                                                                                                                                                                                                                                                                                                                                                                               |  |
| Bearing System        | Dual ball                                          | Weight: ~ 0.31 lbs                                                                                                                                                | View Construction |  |
| Insulation Resistance | >100M ohm between lead-<br>wire and frame (500VDC) |                                                                                                                                                                   | 0.02                                                                                                                                                                                                                                                                                                                                                                                                                                                                                                                                                                                                                                                                                                                                                                                                                                                                                                                                                                                                                                                                                                                                                                                                                                                                                                                                                                                                                                                                                                                                                                                                                                                                                                                                                                                                                                                                                                                                                                                                                                                                                                                          |  |
| Dielectric Strength   | 1 min at 1500 VAC, 50/60Hz                         | m2                                                                                                                                                                | 0 3 6 9 12<br>Air Flow (CFM)                                                                                                                                                                                                                                                                                                                                                                                                                                                                                                                                                                                                                                                                                                                                                                                                                                                                                                                                                                                                                                                                                                                                                                                                                                                                                                                                                                                                                                                                                                                                                                                                                                                                                                                                                                                                                                                                                                                                                                                                                                                                                                  |  |