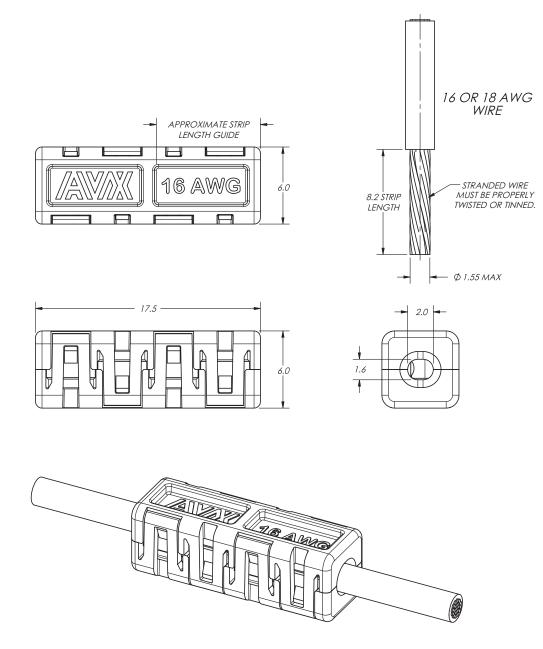

The latest product has just been developed to address the heavier 12AWG to 18AWG applications and will begin rolling out starting with the 16AWG-18AWG product in a single (one wire) version. This new 300 series of connectors employs a single, phosphor bronze contact technology with a center wire stop. Accepting both solid and stranded wires, pre-stripped wires can be easily inserted and then twist and pulled to be removed.

#### **FEATURES AND BENEFITS**

- Simple strip and poke-home wire insertion with twist and pull wire extraction
- One-Piece contact with high force contact beams provide mechanical stability and wire retention
- Integral wires stop prevents over insertion
- Initial -316 product will accept both 16AWG and 18AWG solid and stranded wires

•

\*Solid or Standed wire accepted: more than 19 strands per wire not recommended.