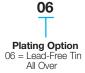

#### **MECHANICAL**

- Contact Material: Phosphor Bronze
- Plating: Pure Tin Over Nickel
- Durability: 5 Cycles

#### 00-9286-001-316-X06

PACKAGING TO BE IN BULK: 500 PER BAG.