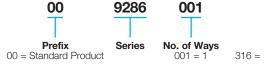

## **HOW TO ORDER**

Wire Size\* 316 = 16AWG/1.3 - 1.6mm<sup>2</sup> 18AWG/0.8 - 1.0mm<sup>2</sup>

3XX

| Housing Color |               |             |
|---------------|---------------|-------------|
| CODE          | HOUSING COLOR | UL APPROVAL |
| 9             | White/Natural | Pending     |
| 8             | Black         | Pending     |
| 2             | Brown         | Pending     |
| 3             | Blue          | Pending     |
| 4             | Yellow        | Pending     |
| 5             | Red           | Pending     |
| 6             | Green         | Pending     |
| 7             | Orange        | Pending     |

•

\*Solid or Standed wire accepted: more than 19 strands per wire not recommended.