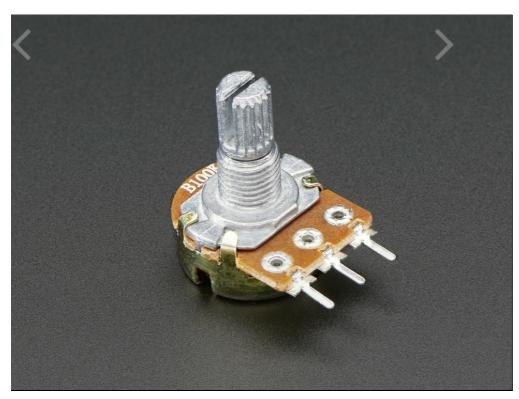

# DESCRIPTION

This potentiometer is a two-in-one, good in a breadboard or with a panel. It's a fairly standard linear taper 100K ohm potentiometer, with a grippy shaft. It's smooth and easy to turn, but not so loose that it will shift on its own. We like this one because the legs are 0.2" apart with pinpoints, so you can plug it into a breadboard or perfboard. Once you're done prototyping, you can drill a hole into your project box and mount the potentiometer that way.

### Panel Mount 100K potentiometer (Breadboard Friendly) -100KB

PRODUCT ID: 1831

IN STOCK

□ Also include 1 x Potentiometer Knob - Soft Touch T18 - Blue ()

□ Also include 1 x Potentiometer Knob - Soft Touch T18 - Red ()

### Dimensions:

- Body: 16mm / 0.6"
- Body Circumference: 50mm / 2"
- Shaft Length: 15mm / 0.6"
- Weight: 6g
- 100K ohm potentiometer, linear taper
- 100,000 Cycle Life
- Rotational travel: 300 °
- Static Stop Strength: 90 oz-in
- Rotational Torque: 0.5 to 1.25 oz-in
- P160KN-0QC15B100K Datasheet