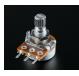

# DESCRIPTION

This potentiometer is a two-in-one, good in a breadboard or with a panel. It's a fairly standard linear taper 100K ohm potentiometer, with a grippy shaft. It's smooth and easy to turn, but not so loose that it will shift on its own. We like this one because the legs are 0.2" apart with pinpoints, so you can plug it into a breadboard or perfboard. Once you're done prototyping, you can drill a hole into your project box and mount the potentiometer that way.

### Panel Mount 100K potentiometer (Breadboard Friendly) -100KB

PRODUCT ID: 1831

IN STOCK

□ Also include 1 x Potentiometer Knob - Soft Touch T18 - Blue ()

□ Also include 1 x Potentiometer Knob - Soft Touch T18 - Red ()

### Dimensions:

- Body: 16mm / 0.6"
- Body Circumference: 50mm / 2"
- Shaft Length: 15mm / 0.6"
- Weight: 6g
- 100K ohm potentiometer, linear taper
- 100,000 Cycle Life
- Rotational travel: 300 °
- Static Stop Strength: 90 oz-in
- Rotational Torque: 0.5 to 1.25 oz-in
- P160KN-0QC15B100K Datasheet