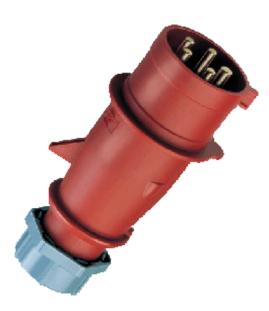

## Plug AM-TOP® - Part no. 3

- screw terminals
  single part body
  cable gland and sealing
  strain relief and protection against kinking

| Protection type                       | IP 44    |  |  |  |
|---------------------------------------|----------|--|--|--|
| Ampere                                | 16A      |  |  |  |
| Poles                                 | 5р       |  |  |  |
| Voltage                               | 400V     |  |  |  |
| Hertz                                 | 50-60 Hz |  |  |  |
| Earth position                        | 6h       |  |  |  |
| Contact                               | standard |  |  |  |
| Connection technology Screw terminals |          |  |  |  |