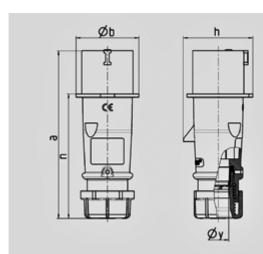

Std. Pack. 10 Qty.

| Drawing                      | Amp.      |       | 16    |       |     | 32  |      |
|------------------------------|-----------|-------|-------|-------|-----|-----|------|
| 2 MB 217                     | Poles     | 3     | 4     | 5     | 3   | 4   | 5    |
| Dim. in mm                   | а         | 142   | 147   | 147   | 186 | 186 | 180  |
|                              | b         | 53    | 59    | 67    | 70  | 70  | 77   |
|                              | h         | 59    | 69,4  | 76    | 81  | 81  | 89,5 |
|                              | n         | 105,2 | 110,5 | 110,5 | 141 | 141 | 135  |
|                              | у         | 14,5  | 16    | 16    | 22  | 22  | 22   |
| Terminal for co              | nd. cross | 1     | 1     | 1     | 2,5 | 2,5 | 2,5  |
| section (mm <sup>2</sup> ) n | ninmax.   | -2,5  | —2,5  | -2,5  | —6  | —6  | —6   |