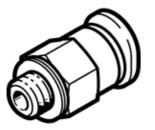

## **Data sheet**

| Feature                                       | Value                                                    |
|-----------------------------------------------|----------------------------------------------------------|
| Size                                          | Mini                                                     |
| Nominal size                                  | 0.9 mm                                                   |
| Type of seal on screw-in stud                 | Sealing ring                                             |
| Assembly position                             | Any                                                      |
| Container size                                | 10                                                       |
| Design structure                              | Push/pull principle                                      |
| Operating pressure complete temperature range | -0.95 6 bar                                              |
| Temperature dependent operating pressure      | -0.95 14 bar                                             |
| Operating medium                              | Compressed air in accordance with ISO8573-1:2010 [7:-:-] |
| Note on operating and pilot medium            | Lubricated operation possible                            |
| Corrosion resistance classification CRC       | 1 - Low corrosion stress                                 |
| Ambient temperature                           | -10 80 °C                                                |
| Maritime classification                       | see certificate                                          |
| Nominal tightening torque                     | 0.48 Nm                                                  |
| Tolerance for nominal tightening torque       | ± 55 %                                                   |
| Product weight                                | 1.1 g                                                    |
| Pneumatic connection, port 1                  | Male thread M3                                           |
| Pneumatic connection, port 2                  | for tubing, 3mm outside diameter                         |
| Colour of release ring                        | blue                                                     |
| Materials note                                | Conforms to RoHS                                         |
| Material housing                              | Steel                                                    |
|                                               | Nickel plated                                            |
| Material release ring                         | POM                                                      |
| Material of tubing seal                       | NBR                                                      |
| Material of tube retaining claw               | High alloy steel, non-corrosive                          |