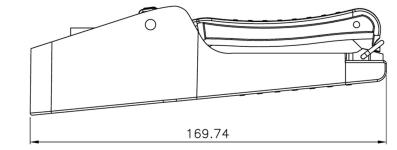

#### Specifications

- Weight: 104g
- Dimensions: 169.74 x 31.49 x 52mm (approx.)
- Colour: Black and gray
- Material: ABS+PC, UL 94-V0

Packaging: supplied in individual poly bag then in bags of 10

**EAN**: 5055386507273