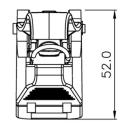

#### Specifications

- Weight: 104g
- Dimensions: 169.74 x 31.49 x 52mm (approx.)
- Colour: Black and gray
- Material: ABS+PC, UL 94-V0

Packaging: supplied in individual poly bag then in bags of 10

**EAN**: 5055386507273