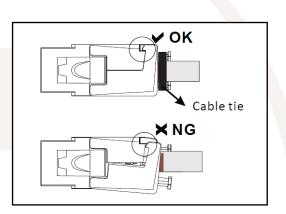

### Easy Closing Tool for Keystones (TCje)

This tool helps in the easy termination of keystone jacks, particularly useful when significant number of terminations must be made.

#### Features

- Easy to use
- Minimum effort required
- Particularly designed for use with SGKSje and SEKje