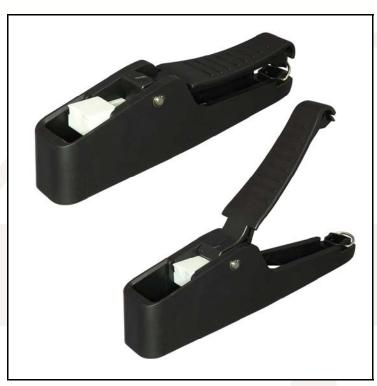

### Easy Closing Tool for Keystones (TCje)

This tool helps in the easy termination of keystone jacks, particularly useful when significant number of terminations must be made.

#### Features

- Easy to use
- Minimum effort required
- Particularly designed for use with SGKSje and SEKje