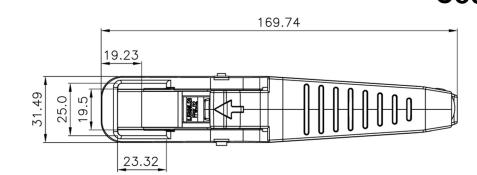

#### Specifications

- Weight: 104g
- Dimensions: 169.74 x 31.49 x 52mm (approx.)
- Colour: Black and gray
- Material: ABS+PC, UL 94-V0

Packaging: supplied in individual poly bag then in bags of 10

**EAN**: 5055386507273