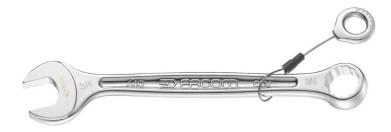

## 440.11/16SLS 440.SLS - Inch combination wrenches

## **Description :**

• Tool equipped with a FACOM SLS attachment solution, preventing any risk of accidental falls.

• The crimped "sliding" cable solution, selected and tested by FACOM, maintains user ergonomics (8 - 30 mm wrenches).

- Standard wrench for all current applications.
- High mechanical strength combined with compact size
- meeting aeronautical standards.
- Ring head:

- Ring open end (size E) designed for better access to series or embedded screws.

- OGV® profile with 12-point ring for powerful tightening while protecting the nut.

- Ring head angled at 15°.
- Open end head:
- Open end angled at 15°.
- Open end head-handle geometry optimised for increased access.
- Dimensions in inches: from 1/4" to 1"5/16.
- Presentation: satin chrome finish.