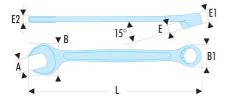

| A ["]:   | 11/16 |
|----------|-------|
| B [mm]:  | 37,0  |
| B1 [mm]: | 25,3  |
| C1 [mm]: | 10,9  |
| E [mm]:  | 6,5   |
| E1 [mm]: | 10,9  |
| E2 [mm]: | 7,6   |
| L [mm]:  | 202   |
| [g]:     | 155   |
|          |       |