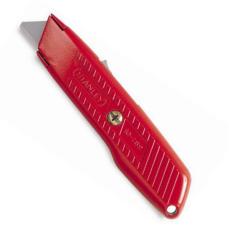

## Features:

- Safety knife with self-retracting blade
- Spring loaded blade automatically retracts when the slider is released
- Supplied with special round nose heavy duty blade for ultimate safety

## **Description:**

The STANLEY 155mm Springback Safety Knife is a great solution for operating a blade safely. The selfretracting blade is spring loaded, so that it automatically retracts when the slider is released. The blade has a special rounded nose for extra safety. The knife includes an interlocking nose that firmly secures the blade into the knife.