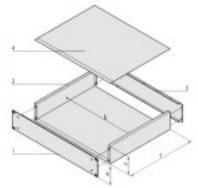

## **Delivery comprises:** kit

| Item | Qty | Description                                                                                                                              |
|------|-----|------------------------------------------------------------------------------------------------------------------------------------------|
| 1    | 1   | Front panel, Al extrusion, 2 mm, front anodised, rear etched (at 1 U), front and rear side of front panels colourless chromated (at 2 U) |
| 2    | 1   | Base body plain, St, 1 mm, (AIZn coated)                                                                                                 |
| 3    | 1   | Rear panel, St, 1 mm (AIZn coated)                                                                                                       |
| 4    | 1   | Cover plain, St, 1 mm (AlZn coated)                                                                                                      |
| 5    | 1   | Assembly kit                                                                                                                             |