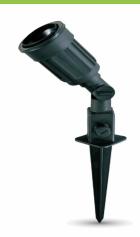

## VT-728

## **HIGHLIGHTS:**

WATTS

15

LUMINOUS :Ö:

1200

Q WATTS

NA

BEAM ANGLE

30

: VT-728 Item No **SKU Code** : 7044 Watts 15 Base / holder E27 Lumen(Im) 1200 **Beam Angle** 30 >0.5 **LED Chip Type** SMD >80 CRI **IP Rating Protection Class** IP65

Body type : ABS Dimmable : No

Packing details : 12 Unit cbm : 0.003396

## **PRODUCT FEATURES**

- Perfect replacement for traditional fittings as they are more flexible & efficient
- Works perfectly in extreme temperatures from -20° to 50 without any adverse effects
- Specifically designed for Outdoor use
- IP65/67 Protection Rating to ensure safety
- Used for Gardens, Outdoor Residential Areas, Walkways & Passages, Driveways, Fountains, Lawns, Entrance, Patio or Terrace and similar environments