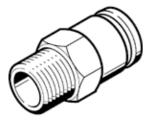

## push-in fitting NPQP-D-R14-Q8-FD-P10 Part number: 133046

## **Data sheet**

| Feature                                  | Value                                                    |
|------------------------------------------|----------------------------------------------------------|
| Size                                     | Standard                                                 |
| Nominal size                             | 5.3 mm                                                   |
| Container size                           | 10                                                       |
| Design structure                         | Push/pull principle                                      |
| Temperature dependent operating pressure | -0.95 10 bar                                             |
| Operating medium                         | Compressed air in accordance with ISO8573-1:2010 [7:-:-] |
| Note on operating and pilot medium       | Lubricated operation possible                            |
| Corrosion resistance classification CRC  | 4 - Very high corrosion stress                           |
| Food-safe                                | See Supplementary material information                   |
| Ambient temperature                      | -20 60 °C                                                |
| Product weight                           | 4.5 g                                                    |
| Pneumatic connection, port 1             | R1/4                                                     |
| Pneumatic connection, port 2             | For tubing outside diameter 8 mm                         |
| Materials note                           | Contains PWIS substances                                 |
|                                          | Conforms to RoHS                                         |
| Material housing                         | PP                                                       |
| Material of tube retaining claw          | High alloy steel, non-corrosive                          |