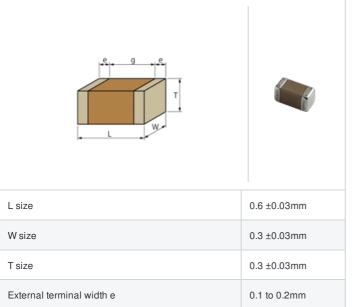

## Shape

## **Specifications**

Size code in inch(mm)

Distance between external terminals g

| Capacitance                                      | 6.8pF ±0.5pF |
|--------------------------------------------------|--------------|
| Rated voltage                                    | 25Vdc        |
| Temperature characteristics (complied standard)  | COG(EIA)     |
| Temperature coefficient                          | 0±30ppm/°C   |
| Temperature range of temperature characteristics | 25 to 125°C  |
| Operating temperature range                      | -55 to 125℃  |

0.2mm min.

0201 (0603M)

1 of 1

<sup>1.</sup> This datasheet is downloaded from the website of Murata Manufacturing Co., Ltd. Therefore, it's specifications are subject to change or our products in it may be discontinued without advance notice. Please check with our sales representatives or product engineers before ordering.