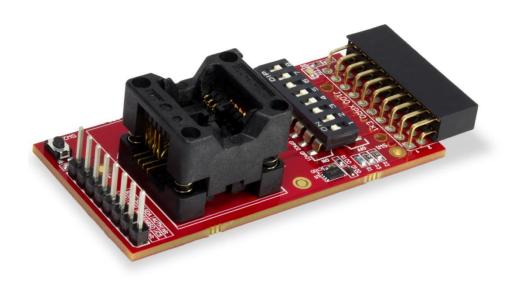

## **Product Overview:**

The AT88CKSCKTSOIC-XPRO is a Microchip XPRO extension kit for Microchip Crypto Authentication devices in an 8-pin SOIC Package. The board attaches to any Microchip Micro-controller board that supports the XPRO interface. The boards operate with the following Microchip Devices.

## Features:-

- 1 8 Pin SOIC Socket for 8 Pin SOIC Crypto Authentication Devices
- 1 8 Bit Selection switch for selection of Single Wire, I2C or SPI Mode interfaces
- Observation Header Port for monitoring signals
- Parasitic Power Support
- GPIO and Intrusion Detection Support for ECC Products.
- On board LED indicating when Power is connected.