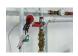

## The universal valve lock V500 fits on every ball valve handle and secures it against unintentional operation.

#### Operation and use

- To secure valves against unintentional restart in case of maintenance works
- Locking ball valve handles by attaching an additional cable lockout device (not included in the delivery)
- Securing the OFF position by connecting to a counterpoint
- For all sizes and shapes of ball valve handles thanks to generous, adjustable clamping area

- Large, stable metal housing
- Ergonomically shaped rotary handle for quick adjustment
- Generous adjusting range
- Large, specially shaped contact areas for optimum grip at the valve handle
- Metallic and rubberized clamping areas for optimum grip on different surfaces
- One insertion point for threading through a wire lock/cable lockout device
- With embedded warning "Danger Locked out"