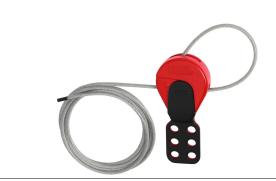

# V500 Set Universal Ball Valve Lockout Device with Safelex™ C506 Cable Lockout Device

Item number: 87152 | EAN: 4003318871528

## The universal valve lock V500 fits on every ball valve handle and secures it against unintentional operation.

#### Operation and use

- To secure valves against unintentional restart in case of maintenance works
- Locking ball valve handles by attaching an additional cable lockout device (not included in the delivery)
- Securing the OFF position by connecting to a counterpoint
- For all sizes and shapes of ball valve handles thanks to generous, adjustable clamping area

- Large, stable metal housing
- Ergonomically shaped rotary handle for quick adjustment
- Generous adjusting range
- Large, specially shaped contact areas for optimum grip at the valve handle
- Metallic and rubberized clamping areas for optimum grip on different surfaces
- One insertion point for threading through a wire lock/cable lockout device
- With embedded warning "Danger Locked out"