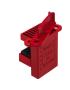

# V500 Set Universal Ball Valve Lockout Device with Safelex™ C506 Cable Lockout Device

Item number: 87152 | EAN: 4003318871528

## The universal valve lock V500 fits on every ball valve handle and secures it against unintentional operation.

- Large, stable metal housing
- Ergonomically shaped rotary handle for quick adjustment
- Generous adjusting range
- Large, specially shaped contact areas for optimum grip at the valve handle
- Metallic and rubberized clamping areas for optimum grip on different surfaces
- One insertion point for threading through a wire lock/cable lockout device
- With embedded warning "Danger Locked out"