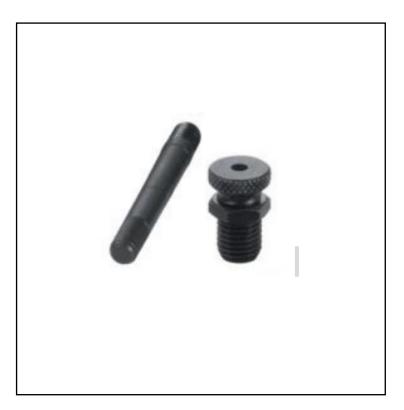

## **Product Description**

Replacement mandrels kits-M6 For 1/4-20

## **General Specifications**

| Material           | Carbon steel       |
|--------------------|--------------------|
| Length             | 23mm L             |
| Finish             | Matt black coating |
| Capacity for drill | 1/4-20             |
| Application        | Reversible drill   |