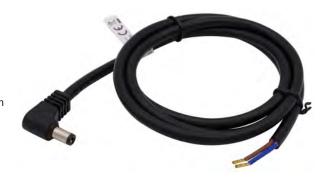

## DC Connection Cable

## **Features**

- Simple sleeve and pin design makes them easy to connect
- One end of the cable to be soldered directly into the equipment which allows for custom installations
- Used in the powering and charging of smaller electronic appliances from common domestic mains points
- RoHS and REACh compliant