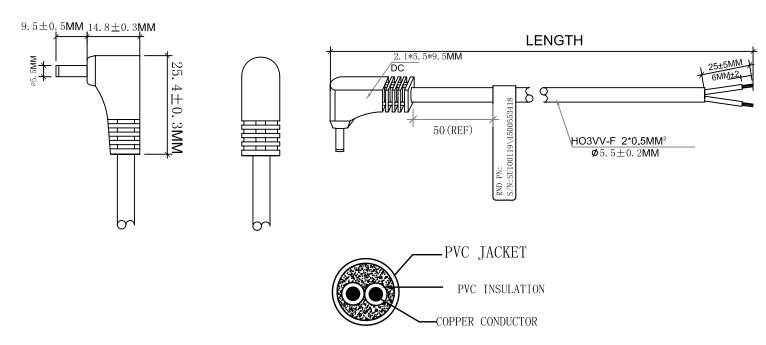

## **Specification**

| Plug Type             | DC                 |
|-----------------------|--------------------|
| Plug Size             | 2.1 x 5.5 x 9.5 mm |
| Cable Type            | H03VV-F 2*0.5 mm   |
| Cable Diameter        | 5.5 mm             |
| Cable Colour          | Black              |
| Insulation Material   | PVC                |
| Jacket Material       | PVC                |
| Conductor Material    | Copper             |
| Voltage Rating        | 12 V               |
| Conductor Resistance  | 3 Ohm max.         |
| Insulation Resistance | 5 MOhm             |
| Current Rating        | 3 A                |

## **Drawing**