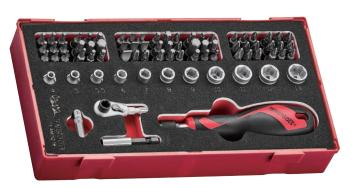

## **BITS DRIVER SET FOAM1 78 PIECES**

- Various drivers and accessories for use with bits and/or sockets
- Includes the TengTools mini bits ratchet adaptor for use with the quick chuck bits driver to create a reversible 1/4" drive ratchet
- · Tools are held in place using three colour pre-cut EVA foam

147mm Quick chuck driver, 1/4" drive ratchet head adaptor, 1/4" M x 1/4" Hex adaptor, 50mm Bit holder

1/4" Drive Regular 6 point sockets:

0

mm:

4, 5, 5.5, 6, 7, 8, 9, 10, 11, 12, 13 mm

1/4" Hex bits:

Length 25mm:

3.5, 4.0, 4.5, 5.5 (x2), 6.5, 8.0 mm

PH2G (x3)

PH1 (x3), PH2 (x6), PH3

ROB1, 2, 3

TX6, TX7, TX8, TX9, TX10, TX15, TX20 (x3), TX25 (x3), TX27, TX30, TX40

TPX10, TPX15, TPX20 (x2), TPX25 (x2), TPX27, TPX30, TPX40

PZ1 (x3), PZ2 (x6), PZ3

2, 3, 4, 5, 6, 8

Item ID: TEAMDQ78